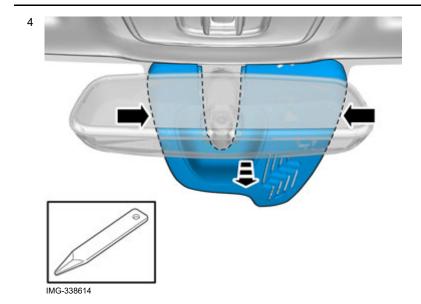

Ensure that all tools stated in the instructions are available before starting installation.

Certain steps in the instructions are only presented in the form of images. Explanatory text is also given for more complicated steps.