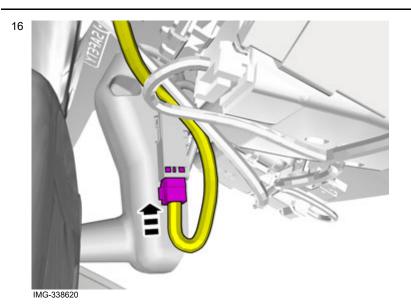

#### Vehicles with manual dimming interior mirror

Volvo Car Corporation Gothenburg, Sweden

Volvo Car Corporation Gothenburg, Sweden

Volvo Car Corporation Gothenburg, Sweden

IMG-304693

Locate the pre-routed connector.

All vehicles

Volvo Car Corporation Gothenburg, Sweden

15

Volvo Car Corporation Gothenburg, Sweden

Connect the connector.

Reinstall the removed parts in reverse order.

Download software (application) for the accessory's function according to the service information in VIDA. See VIDA or the accessories catalogue for software part number.