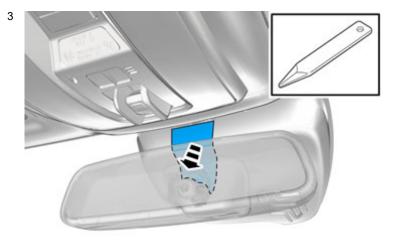

Ensure that all tools stated in the instructions are available before starting installation.

Certain steps in the instructions are only presented in the form of images. Explanatory text is also given for more complicated steps.