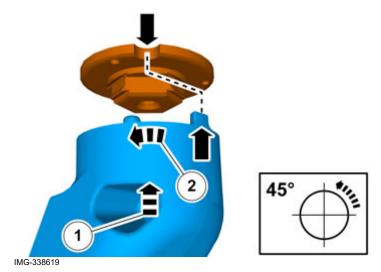

Locate the pre-routed connector.

All vehicles

Volvo Car Corporation Gothenburg, Sweden

15

Volvo Car Corporation Gothenburg, Sweden

Connect the connector.

Reinstall the removed parts in reverse order.

Download software (application) for the accessory's function according to the service information in VIDA. See VIDA or the accessories catalogue for software part number.