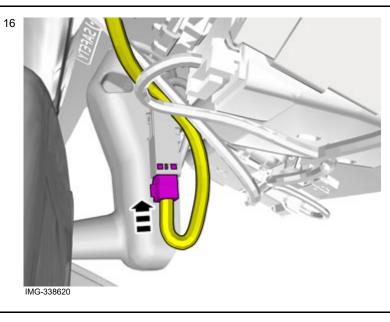

Locate the pre-routed connector.

All vehicles

Volvo Car Corporation Gothenburg, Sweden

15

Volvo Car Corporation Gothenburg, Sweden

Connect the connector.

Reinstall the removed parts in reverse order.

Download software (application) for the accessory's function according to the service information in VIDA. See VIDA or the accessories catalogue for software part number.