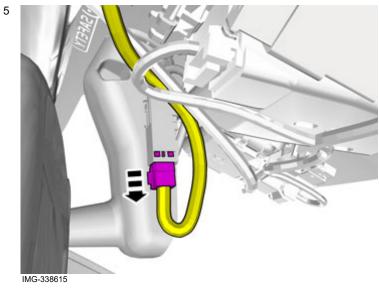

Locate the pre-routed connector.

All vehicles

Volvo Car Corporation Gothenburg, Sweden

15

Volvo Car Corporation Gothenburg, Sweden

Connect the connector.

Reinstall the removed parts in reverse order.

Download software (application) for the accessory's function according to the service information in VIDA. See VIDA or the accessories catalogue for software part number.