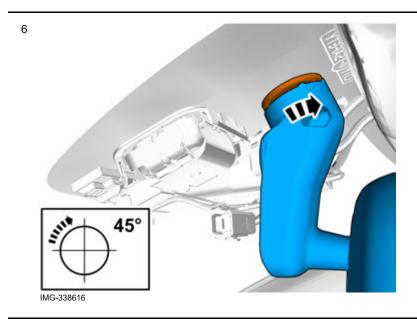

Locate the pre-routed connector.

All vehicles

Volvo Car Corporation Gothenburg, Sweden

15

Volvo Car Corporation Gothenburg, Sweden

Connect the connector.

Reinstall the removed parts in reverse order.

Download software (application) for the accessory's function according to the service information in VIDA. See VIDA or the accessories catalogue for software part number.