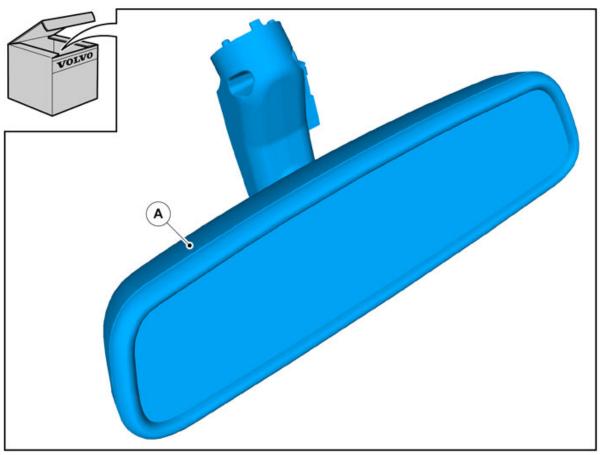

# Mirror, rearview, autodimming

Volvo Car Corporation Gothenburg, Sweden

IMG-338612

Volvo Car Corporation Gothenburg, Sweden

\_

|   | Information                                                                                                                            |
|---|----------------------------------------------------------------------------------------------------------------------------------------|
| 1 | Read through all of the instructions before starting installation.                                                                     |
|   | Notifications and warning texts are for your safety and to minimise the risk of something breaking during installation.                |
|   | Ensure that all tools stated in the instructions are available before starting installation.                                           |
|   | Certain steps in the instructions are only presented in the form of images. Explanatory text is also given for more complicated steps. |
|   | In the event of any problems with the instructions or the accessory, contact your local Volvo dealer.                                  |
|   | Conditions                                                                                                                             |
| 2 | Set the ignition key to position 0.                                                                                                    |
|   |                                                                                                                                        |