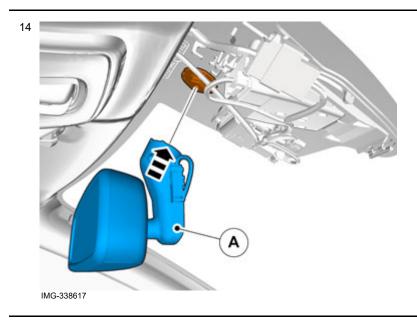

Locate the pre-routed connector.

All vehicles

Volvo Car Corporation Gothenburg, Sweden

15

Volvo Car Corporation Gothenburg, Sweden

Connect the connector.

Reinstall the removed parts in reverse order.

Download software (application) for the accessory's function according to the service information in VIDA. See VIDA or the accessories catalogue for software part number.