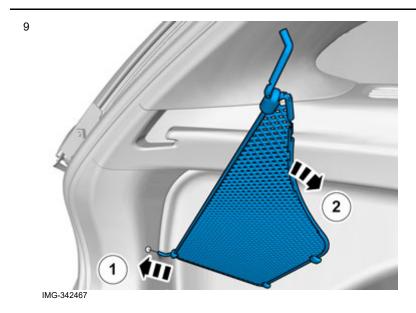

#### Left-hand side

Drill out the hole.

Insert the pocket's rear mounting in the hole in the panel and fold down.

Volvo Car Corporation Gothenburg, Sweden

Place the net pocket as illustrated and move the front mounting towards the panel.