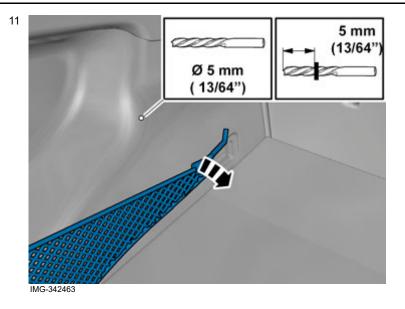

Mark the hole in the panel level with the middle of the radius of the bent wire frame.

IMG-342338

Volvo Car Corporation Gothenburg, Sweden

5 mm (13/64") Ø 5 mm (13/64")

Move the front mounting to one side and drill the hole.