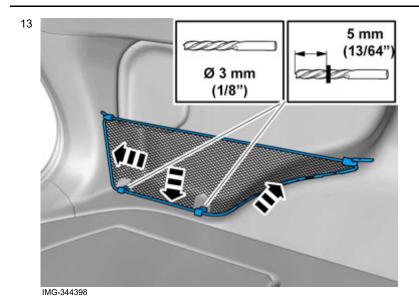

Insert the front mounting in the panel and fold down the mesh pocket.

Volvo Car Corporation Gothenburg, Sweden

Hold the pocket against the panel and drill out the holes through the two clips.

Tighten the mesh pocket's lower end.