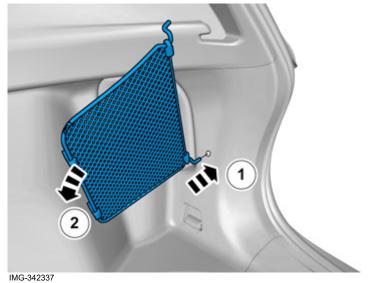

Left-hand side

Volvo Car Corporation Gothenburg, Sweden

#### Left-hand side

Drill out the hole.

Insert the pocket's rear mounting in the hole in the panel and fold down.

Volvo Car Corporation Gothenburg, Sweden

Place the net pocket as illustrated and move the front mounting towards the panel.