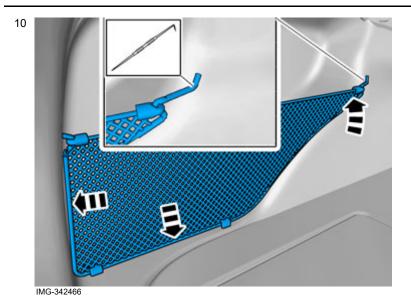

Make a mark with the scriber in the panel where the mounting is to enter

Move the net pocket to one side.

Drill out the hole.

Volvo Car Corporation Gothenburg, Sweden

Install the net pocket.

Hold the net pocket against the panel and drill out the holes through the two clips.

Volvo Car Corporation Gothenburg, Sweden

Tighten the mesh pocket's lower end.