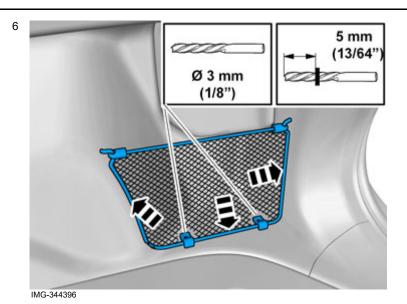

Insert the front mounting in the panel and fold down the mesh pocket.

Volvo Car Corporation Gothenburg, Sweden

Hold the pocket against the panel and drill out the holes through the two clips.

Tighten the mesh pocket's lower end.