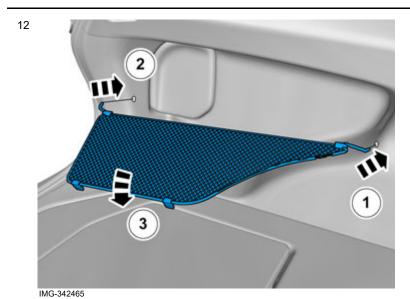

#### Right-hand side

Drill out the hole.

Volvo Car Corporation Gothenburg, Sweden

2

Insert the pocket's rear mounting in the hole in the panel and fold down.

Insert the mesh pocket's front mounting towards the panel and lower end towards the floor.

Insert the front mounting in the panel and fold down the mesh pocket.

Volvo Car Corporation Gothenburg, Sweden

Hold the pocket against the panel and drill out the holes through the two clips.

Tighten the mesh pocket's lower end.