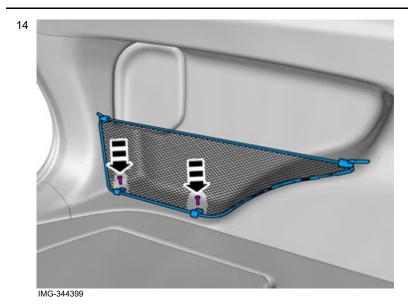

Insert the front mounting in the panel and fold down the mesh pocket.

Volvo Car Corporation Gothenburg, Sweden

Hold the pocket against the panel and drill out the holes through the two clips.

Tighten the mesh pocket's lower end.

Volvo Car Corporation Gothenburg, Sweden

Tighten the mesh pocket's lower end.