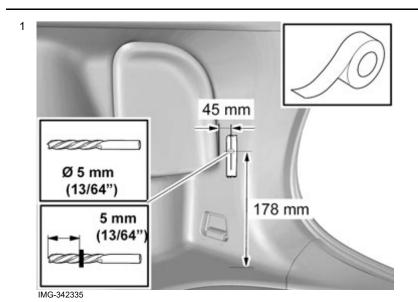

#### Right-hand side

Drill out the hole.

Volvo Car Corporation Gothenburg, Sweden

2

Insert the pocket's rear mounting in the hole in the panel and fold down.

Insert the mesh pocket's front mounting towards the panel and lower end towards the floor.

Mark the hole in the panel level with the middle of the radius of the bent wire frame.

IMG-342338

Volvo Car Corporation Gothenburg, Sweden

5 mm (13/64") Ø 5 mm (13/64")

Move the front mounting to one side and drill the hole.