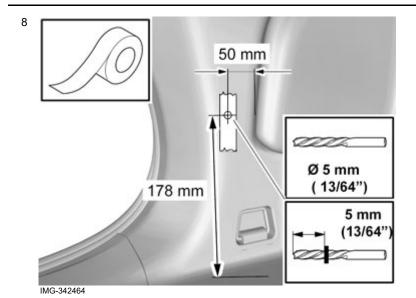

Mark the hole in the panel level with the middle of the radius of the bent wire frame.

IMG-342338

Volvo Car Corporation Gothenburg, Sweden

5 mm (13/64") Ø 5 mm (13/64")

Move the front mounting to one side and drill the hole.