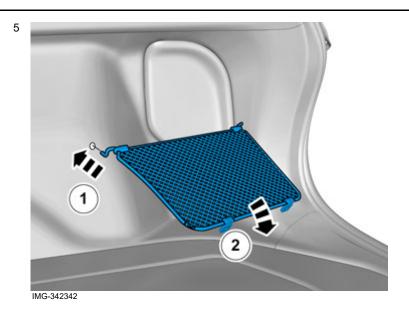

Insert the front mounting in the panel and fold down the mesh pocket.

Volvo Car Corporation Gothenburg, Sweden

Hold the pocket against the panel and drill out the holes through the two clips.

Tighten the mesh pocket's lower end.