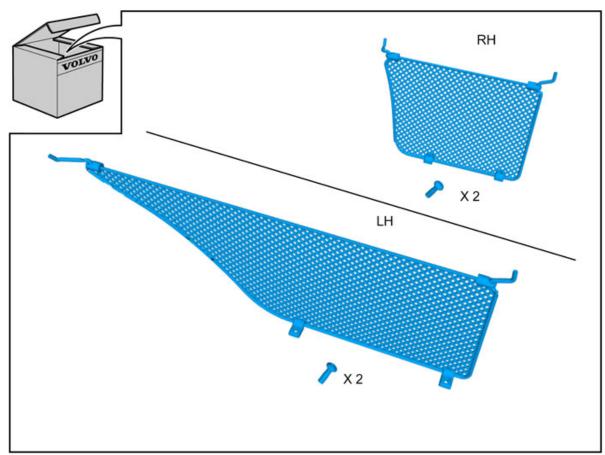

Volvo Car Corporation Gothenburg, Sweden

Instruction No 31305430 Version 1.0 Part. No. 30756503

# Net pocket, cargo compartment, side panel





Volvo Car Corporation Gothenburg, Sweden



IMG-342462

Volvo Car Corporation Gothenburg, Sweden

#### INTRODUCTION

Read through all of the instructions before starting installation.

Notifications and warning texts are for your safety and to minimise the risk of something breaking during installation.

Ensure that all tools stated in the instructions are available before starting installation.

Certain steps in the instructions are only presented in the form of images. Explanatory text is also given for more complicated steps.

In the event of any problems with the instructions or the accessory, contact your local Volvo dealer.

#### Right-hand side



#### Right-hand side

Drill out the hole.

Volvo Car Corporation Gothenburg, Sweden

2



Insert the pocket's rear mounting in the hole in the panel and fold down.



Insert the m