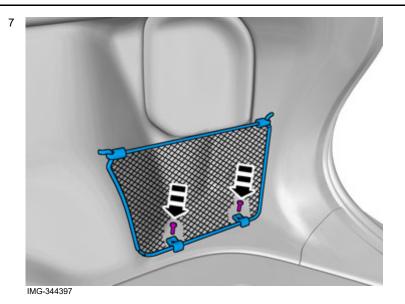

Insert the front mounting in the panel and fold down the mesh pocket.

Volvo Car Corporation Gothenburg, Sweden

Hold the pocket against the panel and drill out the holes through the two clips.

Tighten the mesh pocket's lower end.