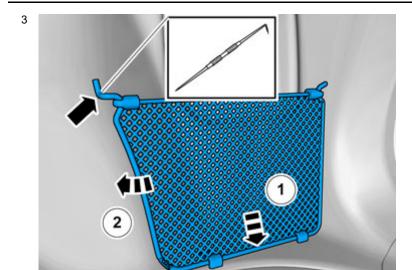

Make a mark with the scriber in the panel where the mounting is to enter

Move the net pocket to one side.

Drill out the hole.

Volvo Car Corporation Gothenburg, Sweden

Install the net pocket.

Hold the net pocket against the panel and drill out the holes through the two clips.