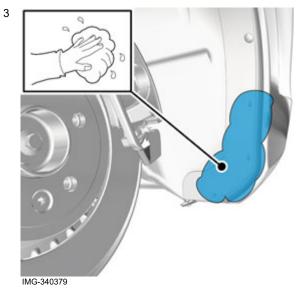

Clean the area where the mudflap is to be positioned.

Install and screw the mudflap into place.

Volvo Car Corporation Gothenburg, Sweden

Reinstall the wheel.

Tightening torque: 140 Nm

Repeat the method steps for the other side.