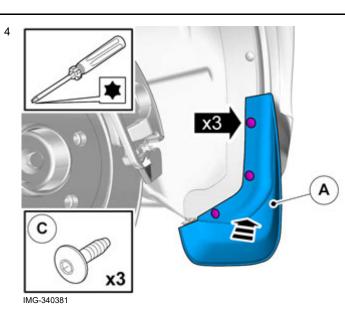

Clean the area where the mudflap is to be positioned.

Install and screw the mudflap into place.

Volvo Car Corporation Gothenburg, Sweden

Reinstall the wheel.

Tightening torque: 140 Nm

Repeat the method steps for the other side.