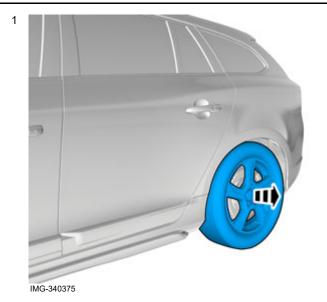

In the event of any problems with the instructions or the accessory, contact your local Volvo dealer.

Remove the wheel.

Remove the screws. These will not be reused.

IMG-340378

2

Volvo Car Corporation Gothenburg, Sweden