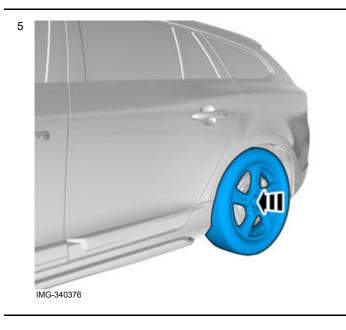

Clean the area where the mudflap is to be positioned.

Install and screw the mudflap into place.

Volvo Car Corporation Gothenburg, Sweden

Reinstall the wheel.

Tightening torque: 140 Nm

Repeat the method steps for the other side.