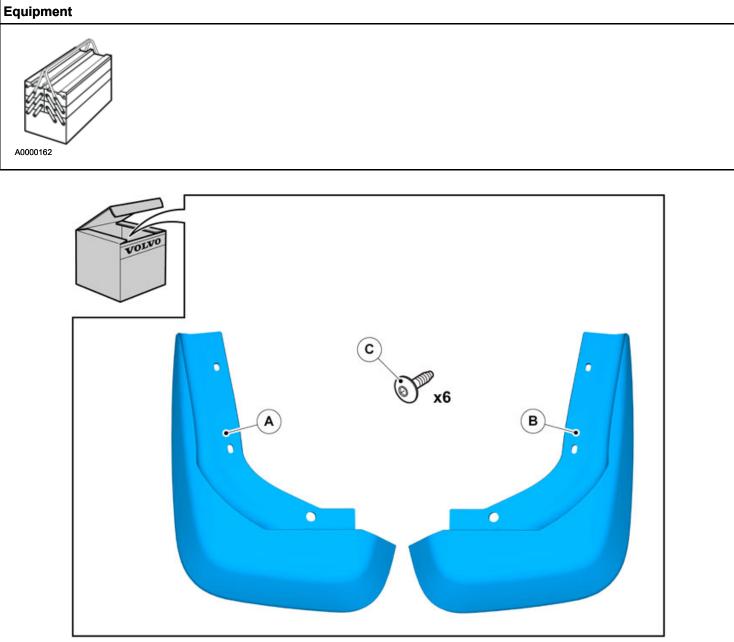

Volvo Car Corporation Gothenburg, Sweden

 Instruction No
 Version
 Part. No.

 31269640
 1.0
 31265336, 31359685

# Mudflaps, rear



IMG-340377

Volvo Car Corporation Gothenburg, Sweden

#### INTRODUCTION

Read through all of the instructions before starting installation.

Notifications and warning texts are for your safety and to minimise the risk of something breaking during installation.

Ensure that all tools stated in the instructions are available before starting installation.

Certain steps in the instructions are only presented in the form of images. Explanatory text is also given for more complicated steps.

In the event of any problems with the instructions or the accessory, contact your local Volvo dealer.



Remove the wheel.

Remove the screws. These will not be reused.

IMG-340378

2

Volvo Car Corporation Gothenburg, Sweden





Clean the area where the mudflap is to be positioned.

Install and screw th