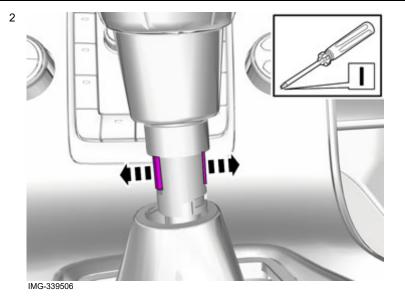

#### Note!

Some steps in these installation instructions are presented with illustration only.

Press in the locking sleeve's 2 catches.

Work and pull the locking sleeve and boot downward.

Ensure the boot does not come off the locking sleeve.

Use: Electrician's screwdriver

Volvo Car Corporation Gothenburg, Sweden

Press downwards until all the catches engage.

Volvo Car Corporation Gothenburg, Sweden

Move the boot and locking sleeve up so that the locking sleeve hooks into the gear shift knob.