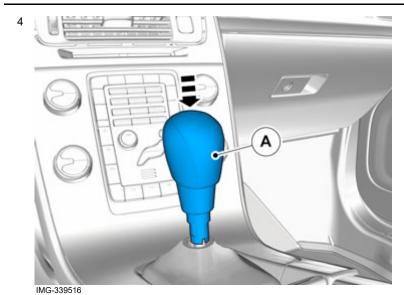

Use: Electrician's screwdriver

Volvo Car Corporation Gothenburg, Sweden

Press downwards until all the catches engage.

Volvo Car Corporation Gothenburg, Sweden

Move the boot and locking sleeve up so that the locking sleeve hooks into the gear shift knob.