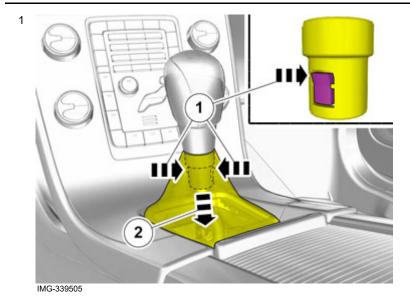

#### Note!

Some steps in these installation instructions are presented with illustration only.

Press in the locking sleeve's 2 catches.

Work and pull the locking sleeve and boot downward.

Ensure the boot does not come off the locking sleeve.

Use: Electrician's screwdriver

Volvo Car Corporation Gothenburg, Sweden

Press downwards until all the catches engage.

Volvo Car Corporation Gothenburg, Sweden

Move the boot and locking sleeve up so that the locking sleeve hooks into the gear shift knob.