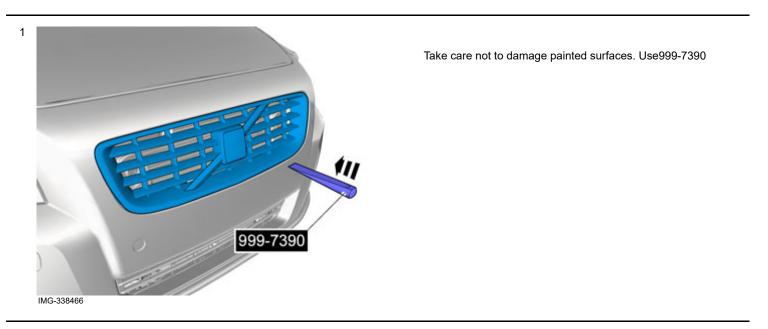

Ensure that all tools stated in the instructions are available before starting installation.

Certain steps in the instructions are only presented in the form of images. Explanatory text is also given for more complicated steps.