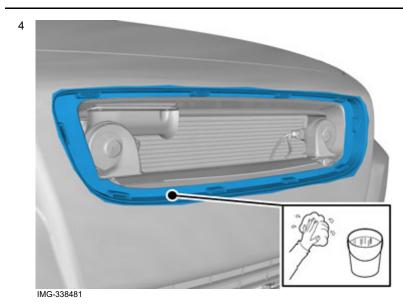

Version
 Part. No.

 31316571
 1.1
 31290532, 31290536

# Grille, front





Grille, front- 31316571 - V1.1

Volvo Car Corporation Gothenburg, Sweden



IMG-337576

Volvo Car Corporation Gothenburg, Sweden

#### INTRODUCTION

Read through all of the instructions before starting installation.

Notifications and warning texts are for your safety and to minimise the risk of something breaking during installation.

Ensure that all tools stated in the instructions are available before starting installation.

Certain steps in the instructions are only presented in the form of images. Explanatory text is also given for more complicated steps.

In the event of any problems with the instructions or the accessory, contact your local Volvo dealer.







Volvo Car Corporation Gothenburg, Sweden





Volvo Car Corporation Gothenburg, Sweden



Make sure that all hooks engage.

IMG-338486