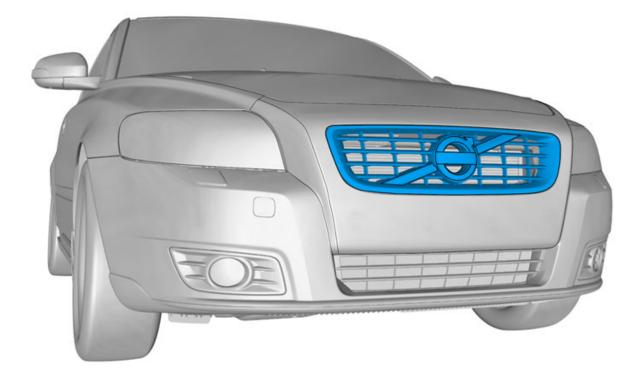

# Grille, front

Grille, front- 31316571 - V1.1

Volvo Car Corporation Gothenburg, Sweden

IMG-337576

Volvo Car Corporation Gothenburg, Sweden