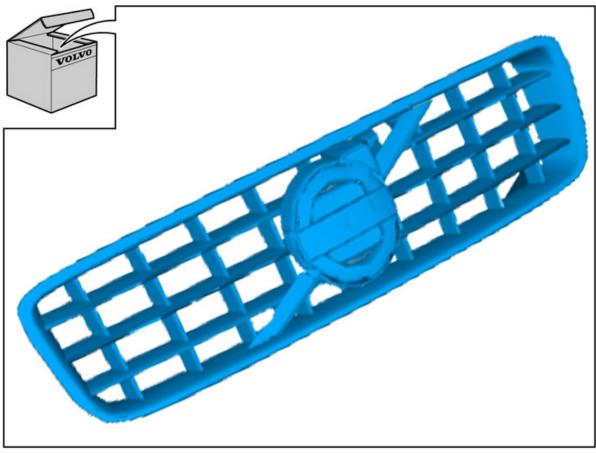

# Grille, front

Grille, front- 31316571 - V1.1

Volvo Car Corporation Gothenburg, Sweden

IMG-337576

Volvo Car Corporation Gothenburg, Sweden