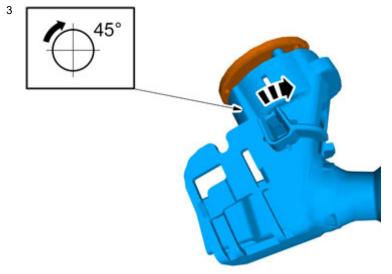

Ensure that all tools stated in the instructions are available before starting installation.

Certain steps in the instructions are only presented in the form of images. Explanatory text is also given for more complicated steps