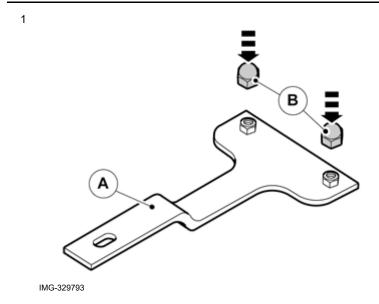

Ensure that all tools stated in the instructions are available before starting installation.

Certain steps in the instructions are only presented in the form of images. Explanatory text is also given for more complicated steps.