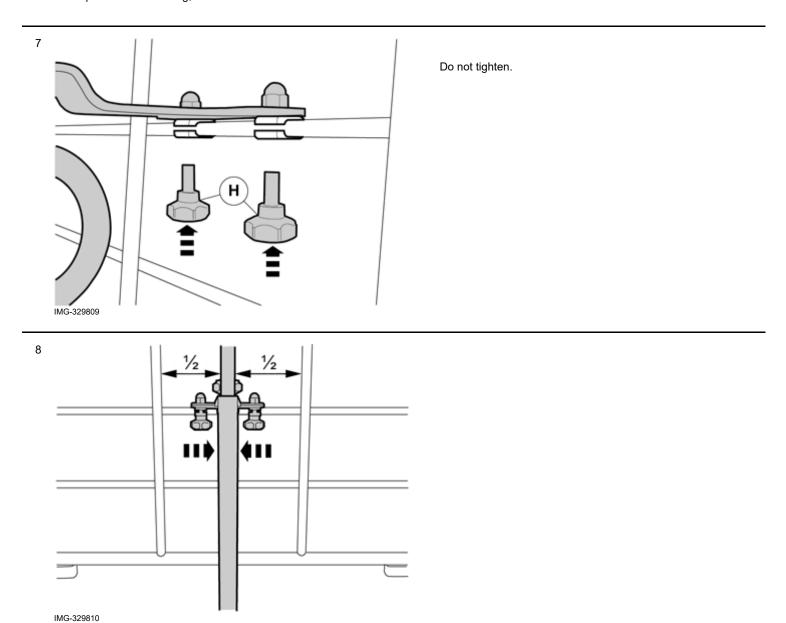

In the event of any problems with the instructions or the accessory, contact your local Volvo dealer.

Do not tighten.

IMG-329794

2

Volvo Car Corporation Gothenburg, Sweden

9

Adjust so that the cargo compartment wall is vertical and in the centre of the cargo compartment.