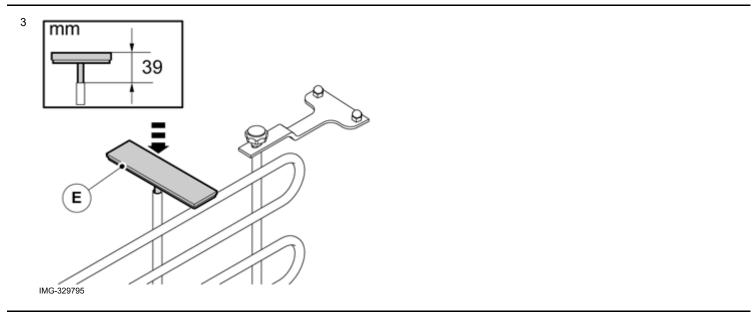

Ensure that all tools stated in the instructions are available before starting installation.

Certain steps in the instructions are only presented in the form of images. Explanatory text is also given for more complicated steps.