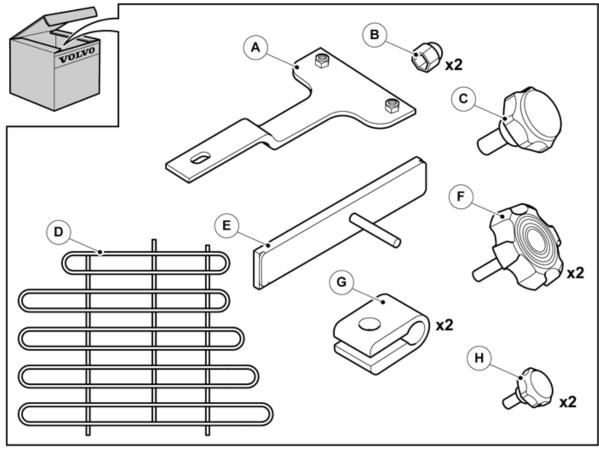

Ensure that all tools stated in the instructions are available before starting installation.

Certain steps in the instructions are only presented in the form of images. Explanatory text is also given for more complicated steps.