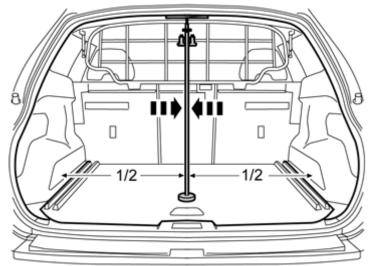

In the event of any problems with the instructions or the accessory, contact your local Volvo dealer.

Do not tighten.

IMG-329794

2

Volvo Car Corporation Gothenburg, Sweden

9

Adjust so that the cargo compartment wall is vertical and in the centre of the cargo compartment.