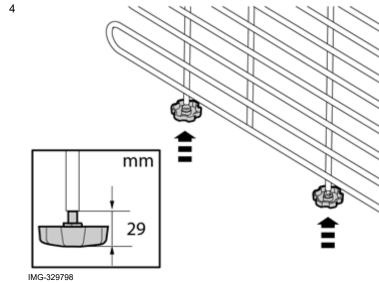

In the event of any problems with the instructions or the accessory, contact your local Volvo dealer.

Do not tighten.

IMG-329794

2

Volvo Car Corporation Gothenburg, Sweden

9

Adjust so that the cargo compartment wall is vertical and in the centre of the cargo compartment.