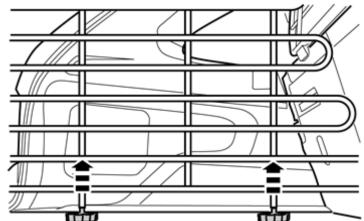

10

IMG-329811

Tighten the knobs and secure the grille. The grille must be parallel with the floor hatch.

IMG-329812