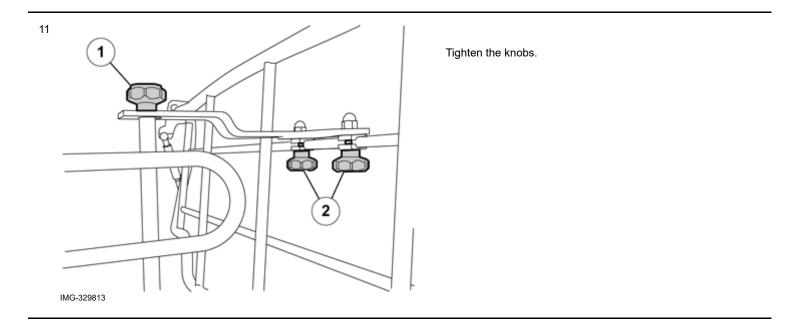

10

IMG-329811

Tighten the knobs and secure the grille. The grille must be parallel with the floor hatch.

IMG-329812