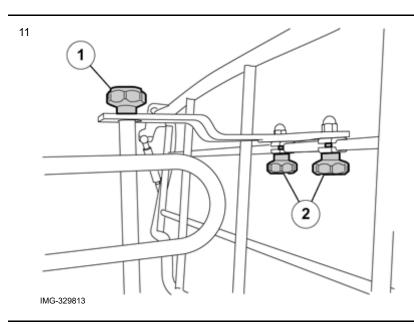

t all tools stated in the instructions are available before starting installation.

Certain steps in the instructions are only presented in the form of images. Explanatory text is also given for more complicated steps.

In the event of any problems with the instructions or the accessory, contact your local Volvo dealer.







Do not tighten.

Volvo Car Corporation Gothenburg, Sweden



Volvo Car Corporation Gothenburg, Sweden





Volvo Car Corporation Gothenburg, Sweden



Do not tighten.

Volvo Car Corporation Gothenburg, Sweden



IMG-329811



Adjust so that the cargo compartment wall is vertical and in the centre of the cargo compartment.

Tighten the knobs and secure the grille. The grille must be parallel with the floor hatch.

IMG-329812

Volvo Car Corporation Gothenburg, Sweden



Tighten the knobs.