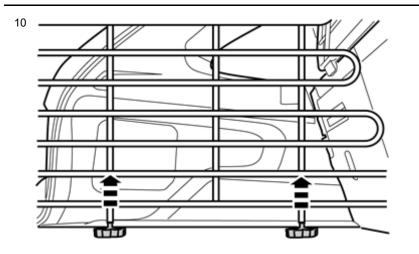

Do not tighten.

Volvo Car Corporation Gothenburg, Sweden

IMG-329811

Adjust so that the cargo compartment wall is vertical and in the centre of the cargo compartment.

Tighten the knobs and secure the grille. The grille must be parallel with the floor hatch.