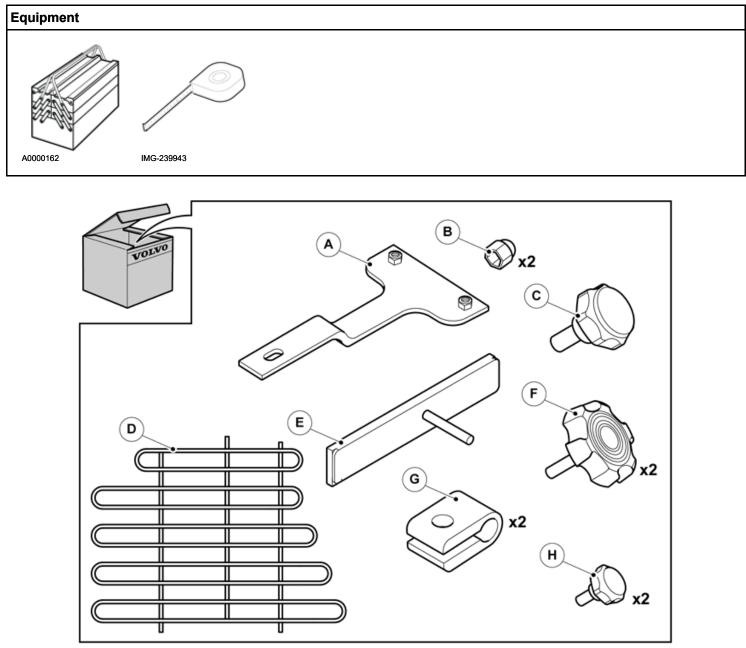

Ensure that all tools stated in the instructions are available before starting installation.

Certain steps in the instructions are only presented in the form of images. Explanatory text is also given for more complicated steps.