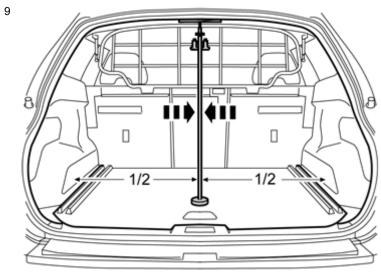

Do not tighten.

Volvo Car Corporation Gothenburg, Sweden

IMG-329811

Adjust so that the cargo compartment wall is vertical and in the centre of the cargo compartment.

Tighten the knobs and secure the grille. The grille must be parallel with the floor hatch.