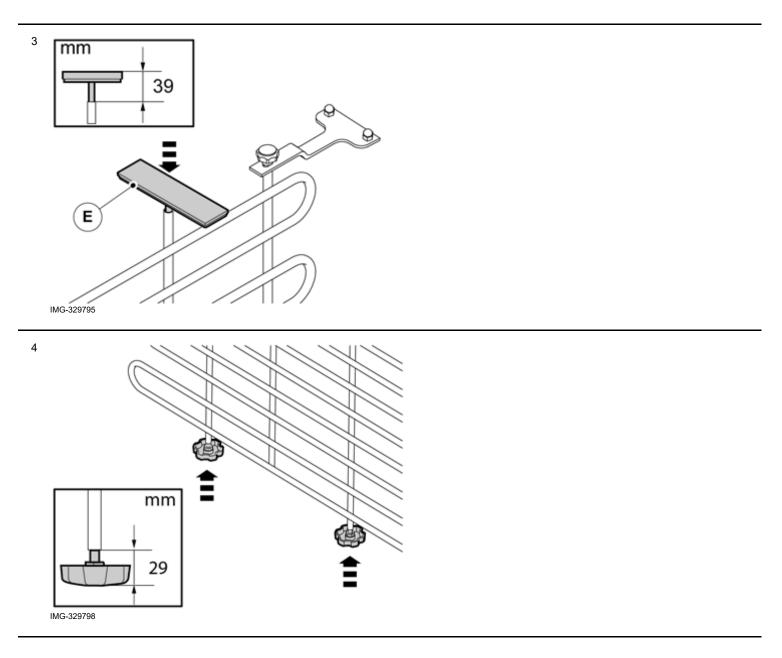

Do not tighten.

Volvo Car Corporation Gothenburg, Sweden

IMG-329811

Adjust so that the cargo compartment wall is vertical and in the centre of the cargo compartment.

Tighten the knobs and secure the grille. The grille must be parallel with the floor hatch.