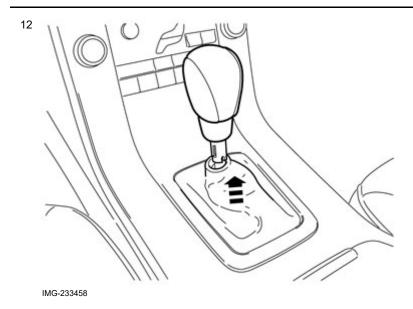

Press downwards until all the catches engage.

Move the boot and locking ring up so that the locking ring hooks into the gear selector lever knob.