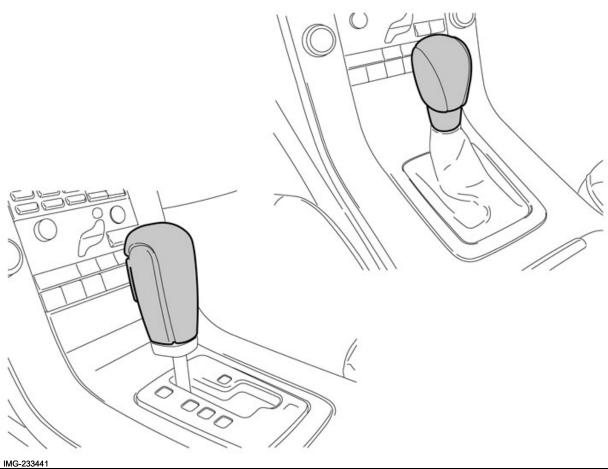

#### Steps 1-7 apply to cars with automatic transmission

Turn the locking sleeve on the gear selector lever knob a quarter turn clockwise.

Pull the locking sleeve downwards.

Volvo Car Corporation Gothenburg, Sweden

Move the locking sleeve up over the catches.

Volvo Car Corporation Gothenburg, Sweden

Turn the locking sleeve on the gear selector lever knob a quarter turn counter-clockwise.