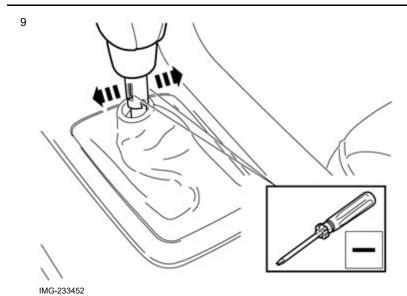

Pry out the 2 x catches at the front and rear edge using a small screwdriver.

Volvo Car Corporation Gothenburg, Sweden

IMG-282124

Install the new gear shift knob (A) by first pressing in the lock button (1). Then push it down (2) until the catches engage.