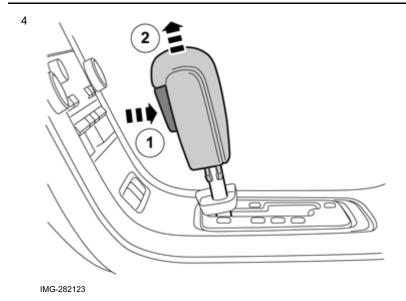

Volvo Car Corporation Gothenburg, Sweden

Pry out the 2 x catches on the side using a small screwdriver.

Pull the gear selector lever knob straight up.

Volvo Car Corporation Gothenburg, Sweden

Install the new gear selector lever knob.