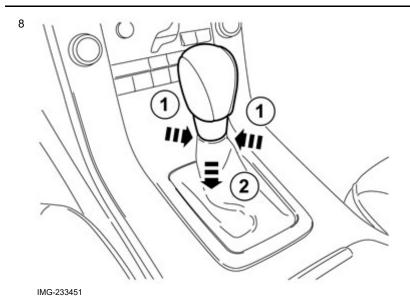

Pry out the 2 x catches at the front and rear edge using a small screwdriver.

Volvo Car Corporation Gothenburg, Sweden

IMG-282124

Install the new gear shift knob (A) by first pressing in the lock button (1). Then push it down (2) until the catches engage.