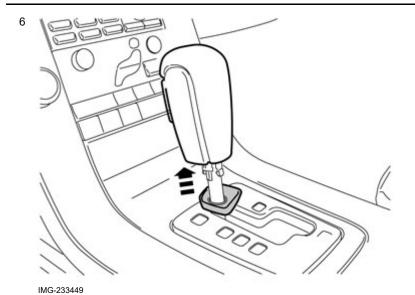

#### Steps 1-7 apply to cars with automatic transmission

Turn the locking sleeve on the gear selector lever knob a quarter turn clockwise.

Pull the locking sleeve downwards.

Volvo Car Corporation Gothenburg, Sweden