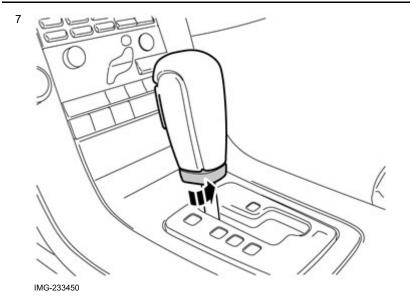

#### Steps 1-7 apply to cars with automatic transmission

Turn the locking sleeve on the gear selector lever knob a quarter turn clockwise.

Pull the locking sleeve downwards.

Volvo Car Corporation Gothenburg, Sweden

Move the locking sleeve up over the catches.

Volvo Car Corporation Gothenburg, Sweden

Turn the locking sleeve on the gear selector lever knob a quarter turn counter-clockwise.