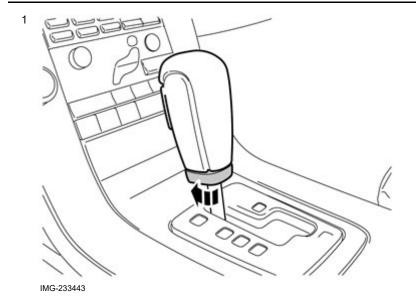

#### Steps 1-7 apply to cars with automatic transmission

Turn the locking sleeve on the gear selector lever knob a quarter turn clockwise.

Pull the locking sleeve downwards.

Volvo Car Corporation Gothenburg, Sweden

Pry out the 2 x catches at the front and rear edge using a small screwdriver.

Volvo Car Corporation Gothenburg, Sweden

IMG-282124

Install the new gear shift knob (A) by first pressing in the lock button (1). Then push it down (2) until the catches engage.