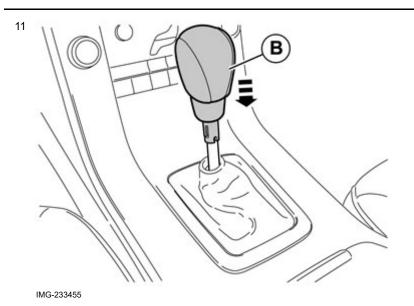

Volvo Car Corporation Gothenburg, Sweden

Pry out the 2 x catches on the side using a small screwdriver.

Pull the gear selector lever knob straight up.

Volvo Car Corporation Gothenburg, Sweden

Install the new gear selector lever knob.