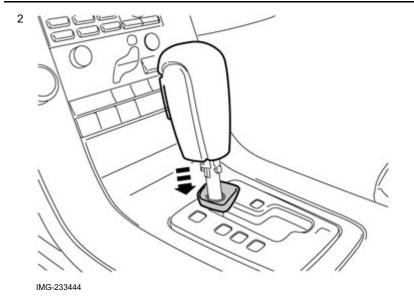

#### Steps 1-7 apply to cars with automatic transmission

Turn the locking sleeve on the gear selector lever knob a quarter turn clockwise.

Pull the locking sleeve downwards.

Volvo Car Corporation Gothenburg, Sweden