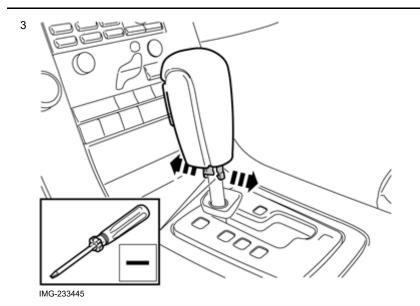

Pry out the 2 x catches at the front and rear edge using a small screwdriver.

Volvo Car Corporation Gothenburg, Sweden

IMG-282124

Install the new gear shift knob (A) by first pressing in the lock button (1). Then push it down (2) until the catches engage.