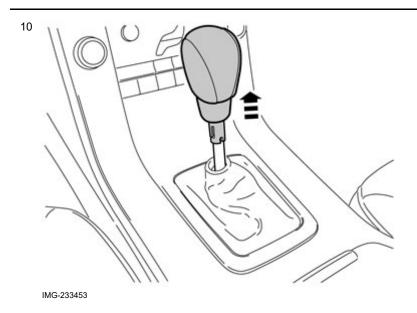

#### Steps 8-12 apply to cars with manual transmissions

Grasp the locking ring that is located under the gear selector lever knob and before the boot. Work loose slightly and pull the locking sleeve and boot down. Take care so that the boot does not jump out of the locking ring.