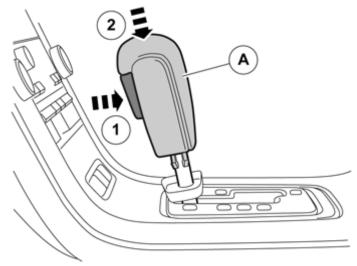

Pry out the 2 x catches at the front and rear edge using a small screwdriver.

Volvo Car Corporation Gothenburg, Sweden

IMG-282124

Install the new gear shift knob (A) by first pressing in the lock button (1). Then push it down (2) until the catches engage.