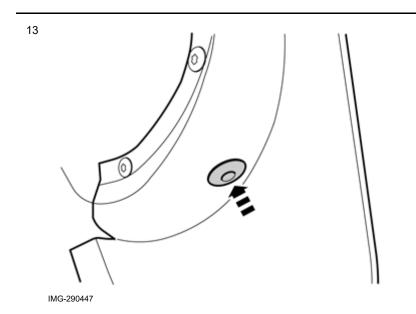

Clean the hole edges.

Take a clip from the kit and pull out the central pin.

IMG-290446

Volvo Car Corporation Gothenburg, Sweden

Press the clip into the hole.

Press the central pin into the clip.