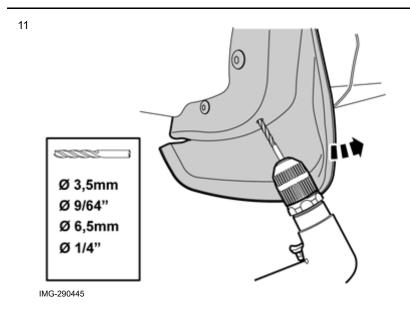

7

Volvo Car Corporation Gothenburg, Sweden

Volvo Car Corporation Gothenburg, Sweden

Bend the mudflap backwards and drill a 3.5 mm (9/64") hole in the marking underneath.

Drill out the hole using a 6.5 mm (1/4") drill bit.

Clean the hole edges.

Take a clip from the kit and pull out the central pin.

IMG-290446

Volvo Car Corporation Gothenburg, Sweden

Press the clip into the hole.

Press the central pin into the clip.