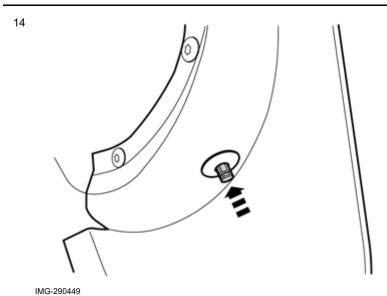

Clean the hole edges.

Take a clip from the kit and pull out the central pin.

IMG-290446

Volvo Car Corporation Gothenburg, Sweden

Press the clip into the hole.

Press the central pin into the clip.