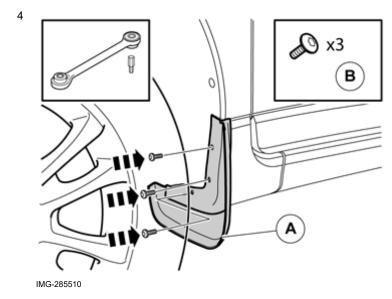

### Installation of front mudflaps

IMG-285504

Volvo Car Corporation Gothenburg, Sweden

Volvo Car Corporation Gothenburg, Sweden

Bend the mudflap backwards and drill a 3.5 mm (9/64") hole in the marking underneath.