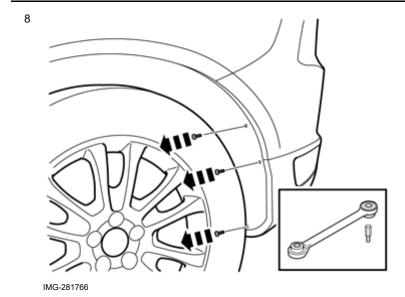

7

Volvo Car Corporation Gothenburg, Sweden

Volvo Car Corporation Gothenburg, Sweden

Bend the mudflap backwards and drill a 3.5 mm (9/64") hole in the marking underneath.

Drill out the hole using a 6.5 mm (1/4") drill bit.

Clean the hole edges.

Take a clip from the kit and pull out the central pin.

IMG-290446

Volvo Car Corporation Gothenburg, Sweden

Press the clip into the hole.

Press the central pin into the clip.