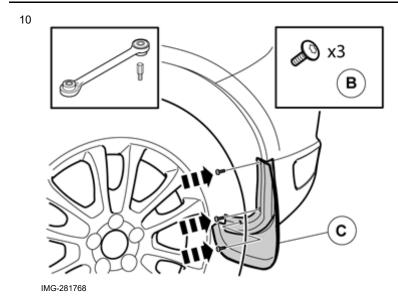

Clean the hole edges.

Take a clip from the kit and pull out the central pin.

IMG-290446

Volvo Car Corporation Gothenburg, Sweden

Press the clip into the hole.

Press the central pin into the clip.