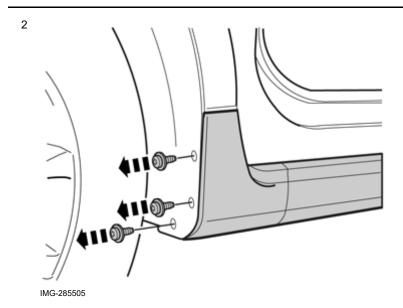

### Installation of front mudflaps

IMG-285504

Volvo Car Corporation Gothenburg, Sweden

Volvo Car Corporation Gothenburg, Sweden

Bend the mudflap backwards and drill a 3.5 mm (9/64") hole in the marking underneath.

Drill out the hole using a 6.5 mm (1/4") drill bit.

Clean the hole edges.

Take a clip from the kit and press into the hole.

Volvo Car Corporation Gothenburg, Sweden

Installation of rear mudflaps

IMG-281783