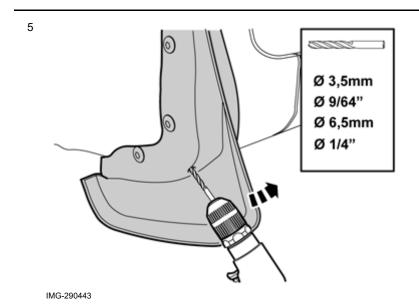

### Installation of front mudflaps

IMG-285504

Volvo Car Corporation Gothenburg, Sweden

Volvo Car Corporation Gothenburg, Sweden

Bend the mudflap backwards and drill a 3.5 mm (9/64") hole in the marking underneath.

Drill out the hole using a 6.5 mm (1/4") drill bit.

Clean the hole edges.

Take a clip from the kit and press into the hole.

Volvo Car Corporation Gothenburg, Sweden

Installation of rear mudflaps

IMG-281783