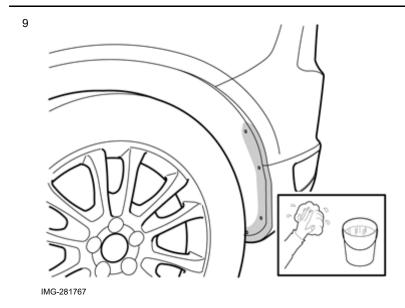

Clean the hole edges.

Take a clip from the kit and pull out the central pin.

IMG-290446

Volvo Car Corporation Gothenburg, Sweden

Press the clip into the hole.

Press the central pin into the clip.