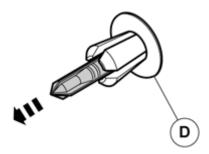

Clean the hole edges.

Take a clip from the kit and pull out the central pin.

IMG-290446

Volvo Car Corporation Gothenburg, Sweden

Press the clip into the hole.

Press the central pin into the clip.