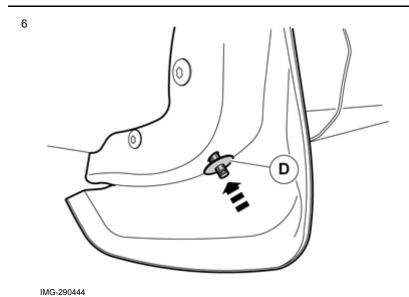

Drill out the hole using a 6.5 mm (1/4") drill bit.

Clean the hole edges.

Take a clip from the kit and press into the hole.

Volvo Car Corporation Gothenburg, Sweden

Installation of rear mudflaps

IMG-281783