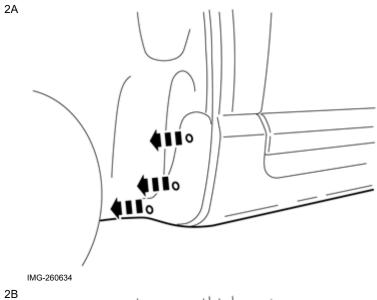

#### Illustration A

Remove the three screws at the rear edge of the wheel arch.

#### Illustration B