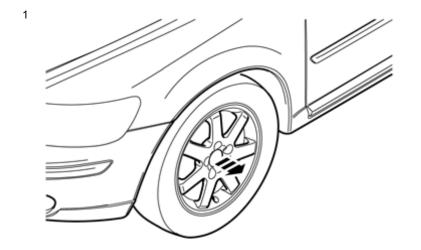

#### Illustration A

Remove the three screws at the rear edge of the wheel arch.