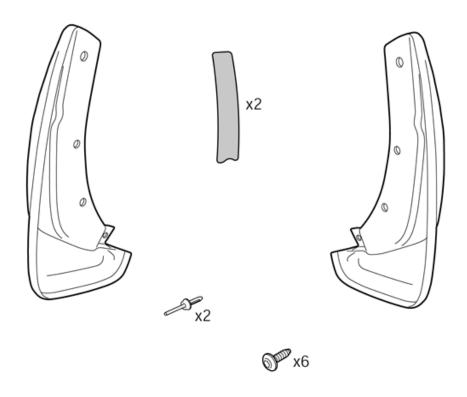

#### Install:

the mudflap

the new screws.

Tighten the screws.

Drill a new 5 mm (3/16) hole at the marking.

© Volvo Car Corporation Mudflaps, front- 30796656 - V1.2

Volvo Car Corporation Gothenburg, Sweden

Secure the pop rivet.