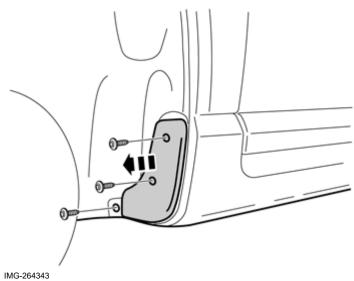

#### Applies to cars with painted door sill panels

Remove the three screws at the rear edge of the wheel arch.

Remove the stone-chip protection. It shall not be re-used.

Clean as illustrated.

© Volvo Car Corporation