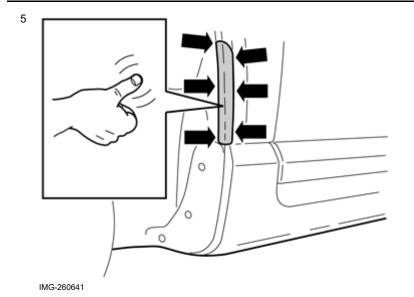

#### Applies to cars with painted door sill panels

Remove the three screws at the rear edge of the wheel arch.

Remove the stone-chip protection. It shall not be re-used.

Clean as illustrated.

© Volvo Car Corporation