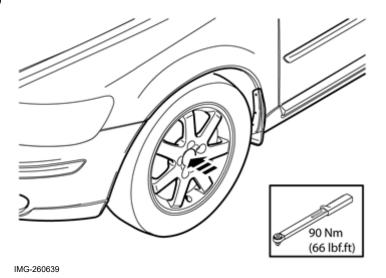

Illustration A

Remove the three screws at the rear edge of the wheel arch.

#### Illustration B

#### Applies to cars with painted door sill panels

Remove the three screws at the rear edge of the wheel arch.

Remove the stone-chip protection. It shall not be re-used.





Clean as illustrated.

© Volvo Car Corporation

Volvo Car Corporation Gothenburg, Sweden

4



Remove the backing paper from the tape (A).

IMG-221680



Position as illustrated.

© Volvo Car Corporation

Mudflaps, front- 30796656 - V1.2

Volvo Car Corporation Gothenburg, Sweden



#### Install:

the mudflap

the new screws.

Tighten the screws.



Drill a new 5 mm (3/16) hole at the marking.

© Volvo Car Corporation Mudflaps, front- 30796656 - V1.2

Volvo Car Corporation Gothenburg, Sweden



Secure the pop rivet.





Install the front wheel.

Tighten to the correct torque.