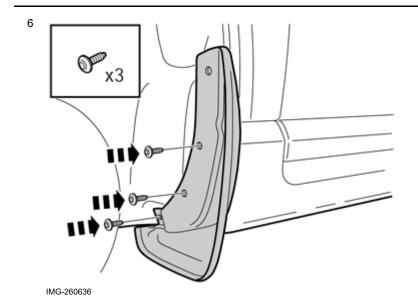

#### Install:

the mudflap

the new screws.

Tighten the screws.

Drill a new 5 mm (3/16) hole at the marking.

© Volvo Car Corporation Mudflaps, front- 30796656 - V1.2

Volvo Car Corporation Gothenburg, Sweden

Secure the pop rivet.