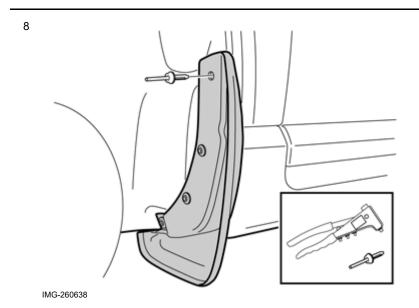

#### Install:

the mudflap

the new screws.

Tighten the screws.

Drill a new 5 mm (3/16) hole at the marking.

© Volvo Car Corporation Mudflaps, front- 30796656 - V1.2

Volvo Car Corporation Gothenburg, Sweden

Secure the pop rivet.