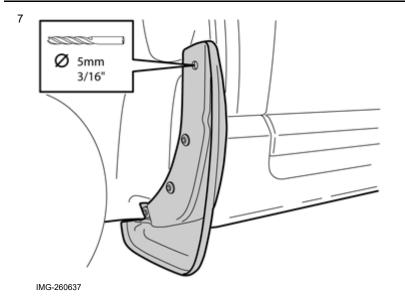

#### Install:

the mudflap

the new screws.

Tighten the screws.

Drill a new 5 mm (3/16) hole at the marking.

© Volvo Car Corporation Mudflaps, front- 30796656 - V1.2

Volvo Car Corporation Gothenburg, Sweden

Secure the pop rivet.