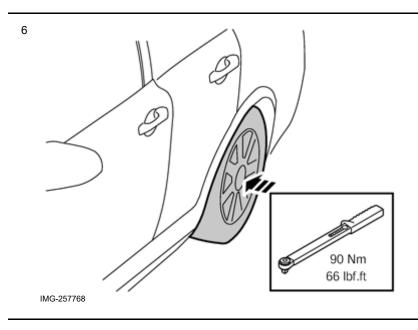

Drill a Ø5 mm (3/16") hole for the pop rivet.

IMG-257766

5

4

Install the pop rivet.

Volvo Car Corporation Gothenburg, Sweden

Reinstall the rear wheel, tightening torque 90 Nm (66 lbf.ft).