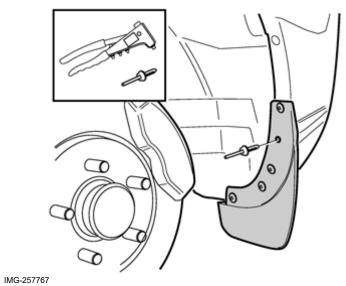

Drill a Ø5 mm (3/16") hole for the pop rivet.

IMG-257766

5

4

Install the pop rivet.

Volvo Car Corporation Gothenburg, Sweden

Reinstall the rear wheel, tightening torque 90 Nm (66 lbf.ft).