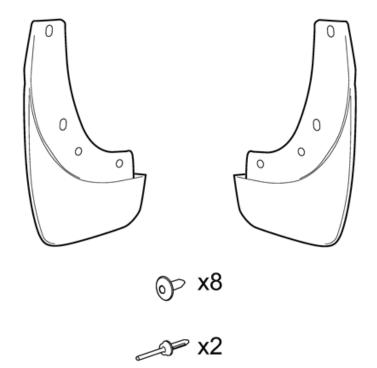

Volvo Car Corporation Gothenburg, Sweden

| Instruction No | Version | Part. No. |
|----------------|---------|-----------|
| 30796654       | 1.1     | 30796077  |

Mudflaps, rear

IMG-257743

Volvo Car Corporation Gothenburg, Sweden