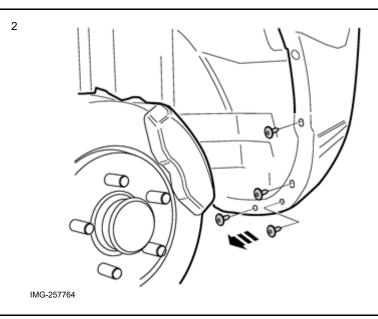

#### Note!

Points 1-6 are carried out on both sides.

Remove the rear wheel.

Volvo Car Corporation Gothenburg, Sweden

Remove the four screws.

Install:

9

ØR