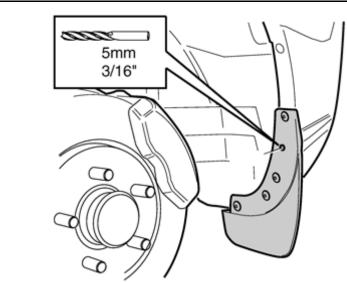

Drill a Ø5 mm (3/16") hole for the pop rivet.

IMG-257766

5

4

Install the pop rivet.

Volvo Car Corporation Gothenburg, Sweden

Reinstall the rear wheel, tightening torque 90 Nm (66 lbf.ft).