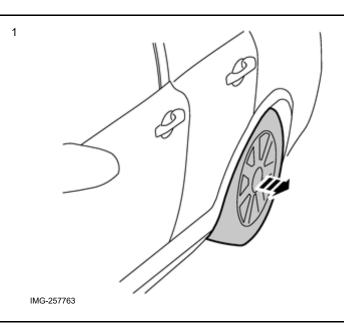

#### Note!

Points 1-6 are carried out on both sides.

Remove the rear wheel.

Volvo Car Corporation Gothenburg, Sweden

Remove the four screws.

Install:

9

ØR