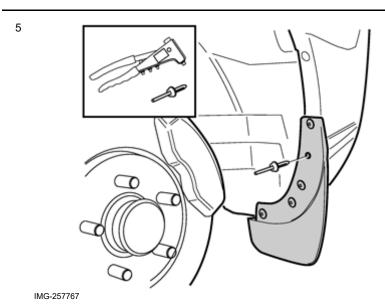

#### Install:

the mudflap

the four new screws from the kit, and tighten.

© Volvo Car Corporation

Volvo Car Corporation Gothenburg, Sweden

Drill a Ø5 mm (3/16") hole for the pop rivet.

Install the pop rivet.