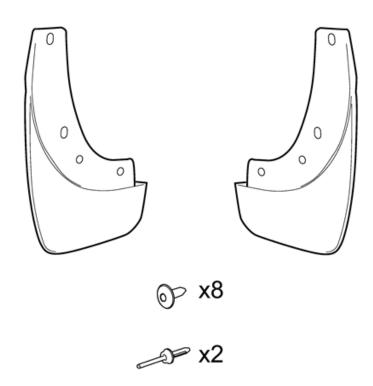

# Mudflaps, rear

IMG-257743

Volvo Car Corporation Gothenburg, Sweden

| Any comments on this publication? Please contact your nearest retailer. Thank You! |        |         |
|------------------------------------------------------------------------------------|--------|---------|
| Publ.no:                                                                           | Issue: | Kit no: |
| Comments:                                                                          |        |         |
|                                                                                    |        |         |
|                                                                                    |        |         |
|                                                                                    |        |         |
|                                                                                    |        |         |
| _                                                                                  |        |         |
| From:                                                                              |        |         |
| Address:                                                                           |        |         |
| Telephone:                                                                         |        |         |
| Telefax:                                                                           |        |         |