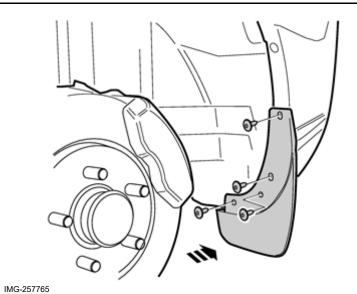

#### Note!

Points 1-6 are carried out on both sides.

1

Remove the rear wheel.

Volvo Car Corporation Gothenburg, Sweden

2

Remove the four screws.

3

#### Install:

the mudflap

the four new screws from the kit, and tighten.

© Volvo Car Corporation

Volvo Car Corporation Gothenburg, Sweden

Drill a Ø5 mm (3/16") hole for the pop rivet.

Install the pop rivet.