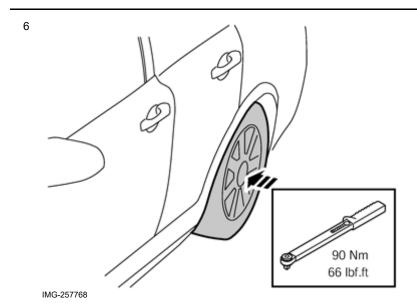

© Volvo Car Corporation

Volvo Car Corporation Gothenburg, Sweden

Reinstall the rear wheel, tightening torque 90 Nm (66 lbf.ft).

© Volvo Car Corporation Mudflaps, rear- 30796655 - V1.1