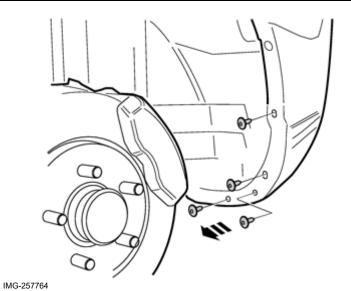

#### Note!

Points 1-6 are carried out on both sides.

1

Remove the rear wheel.

Volvo Car Corporation Gothenburg, Sweden

2

Remove the four screws.

3

#### Install:

the mudflap

the four new screws from the kit, and tighten.

© Volvo Car Corporation

Volvo Car Corporation Gothenburg, Sweden

Drill a Ø5 mm (3/16") hole for the pop rivet.

Install the pop rivet.