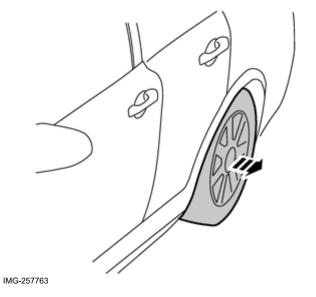

#### Note!

Points 1-6 are carried out on both sides.

1

Remove the rear wheel.

Volvo Car Corporation Gothenburg, Sweden

2

Remove the four screws.

3