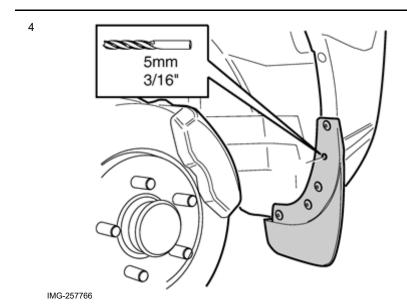

#### Install:

the mudflap

the four new screws from the kit, and tighten.

© Volvo Car Corporation

Volvo Car Corporation Gothenburg, Sweden

Drill a Ø5 mm (3/16") hole for the pop rivet.

Install the pop rivet.