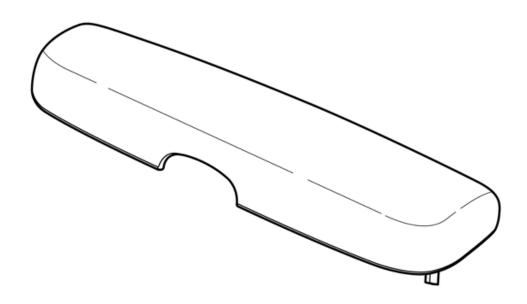

Volvo Car Corporation Gothenburg, Sweden

Take the glasses holder from the kit.

Fit the glasses holder where the grab handle sat.

Make sure that the four retaining plates (1) sit on each side of the nut plates where the glasses holder will be fastened. If there is not enough room for the plate, it can be broken off and discarded.