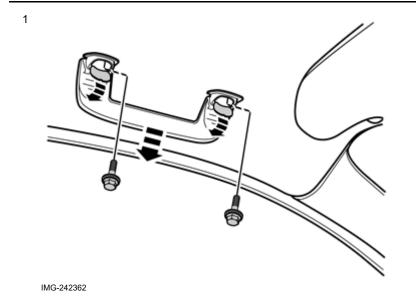

Volvo Car Corporation Gothenburg, Sweden

Take the glasses holder from the kit.

Fit the glasses holder where the grab handle sat.

Make sure that the four retaining plates (1) sit on each side of the nut plates where the glasses holder will be fastened. If there is not enough room for the plate, it can be broken off and discarded.