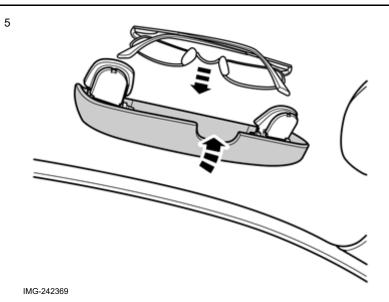

Volvo Car Corporation Gothenburg, Sweden

Take the glasses holder from the kit.

Fit the glasses holder where the grab handle sat.

Make sure that the four retaining plates (1) sit on each side of the nut plates where the glasses holder will be fastened. If there is not enough room for the plate, it can be broken off and discarded.