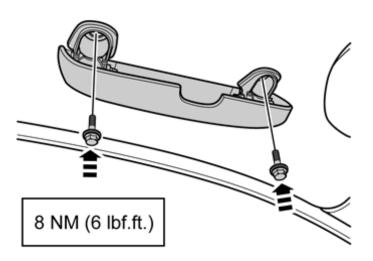

Volvo Car Corporation Gothenburg, Sweden

Take the glasses holder from the kit.

Fit the glasses holder where the grab handle sat.

Make sure that the four retaining plates (1) sit on each side of the nut plates where the glasses holder will be fastened. If there is not enough room for the plate, it can be broken off and discarded.