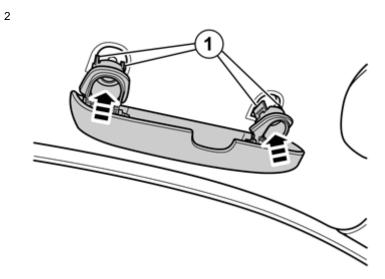

Volvo Car Corporation Gothenburg, Sweden

Take the glasses holder from the kit.

Fit the glasses holder where the grab handle sat.

Make sure that the four retaining plates (1) sit on each side of the nut plates where the glasses holder will be fastened. If there is not enough room for the plate, it can be broken off and discarded.