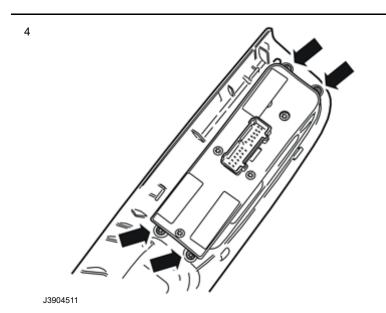

## Removing the door module

Remove the four screws holding the door module at the panel.

Remove the door module.

J8504591

Volvo Car Corporation Gothenburg, Sweden

| 5 | Installing a new cosmetic panel                                                |
|---|--------------------------------------------------------------------------------|
|   | Take the new panel from the kit and fasten the door module to it.              |
|   | Connect the door module connector.                                             |
|   | Press the new panel with door module into place. Make sure all catches engage. |
|   | Refit the small interior panel.                                                |
| 6 |                                                                                |
|   | Repeat steps 2-5 for the other door.                                           |