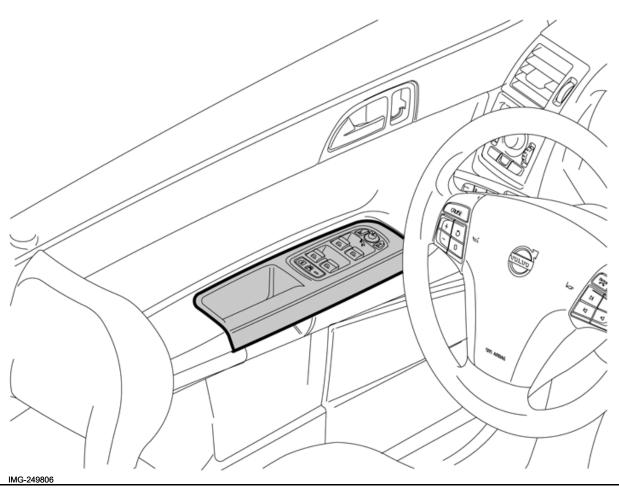

## Remove the door handle's interior panel

Carefully prise loose the door handle's small interior panel by positioning a weatherstrip in the joint between the top and bottom sections, centered between the three retaining catches.

## Removing the door handle panel with door module

### Illustration A

Carefully prise around the door handle panel with door module so that the six clips release and the cosmetic panel releases from the door panel.

### Illustration B

Pull up the panel with door module and unplug the connector on the bottom.