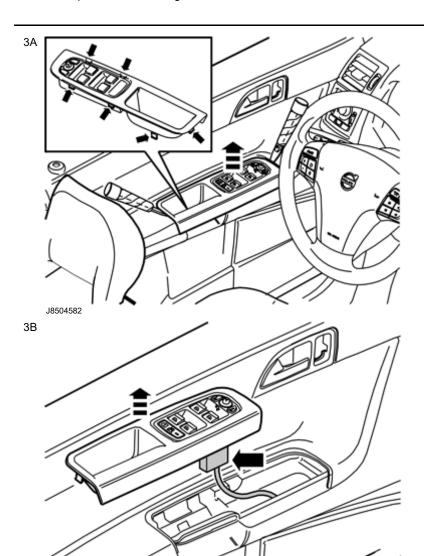

## Removing the door handle panel with door module

### Illustration A

Carefully prise around the door handle panel with door module so that the six clips release and the cosmetic panel releases from the door panel.

### Illustration B

Pull up the panel with door module and unplug the connector on the bottom.