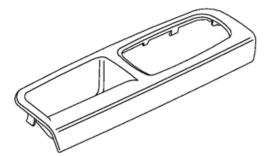

## Removing the door module

Remove the four screws holding the door module at the panel.

Remove the door module.

J8504591

Volvo Car Corporation Gothenburg, Sweden

| 5 | Installing a new cosmetic panel                                                |
|---|--------------------------------------------------------------------------------|
|   | Take the new panel from the kit and fasten the door module to it.              |
|   | Connect the door module connector.                                             |
|   | Press the new panel with door module into place. Make sure all catches engage. |
|   | Refit the small interior panel.                                                |
| 6 |                                                                                |
|   | Repeat steps 2-5 for the other door.                                           |