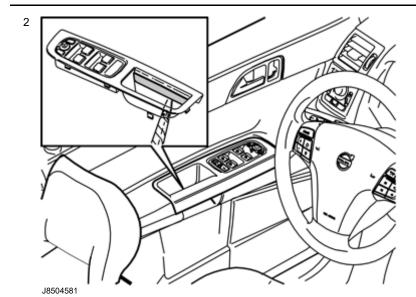

## Remove the door handle's interior panel

Carefully prise loose the door handle's small interior panel by positioning a weatherstrip in the joint between the top and bottom sections, centered between the three retaining catches.