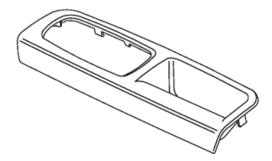

## Removing the door module

Remove the four screws holding the door module at the panel.

Remove the door module.

J8504591

Volvo Car Corporation Gothenburg, Sweden

| 5 | Installing a new cosmetic panel                                                |
|---|--------------------------------------------------------------------------------|
|   | Take the new panel from the kit and fasten the door module to it.              |
|   | Connect the door module connector.                                             |
|   | Press the new panel with door module into place. Make sure all catches engage. |
|   | Refit the small interior panel.                                                |
| 6 |                                                                                |
|   | Repeat steps 2-5 for the other door.                                           |