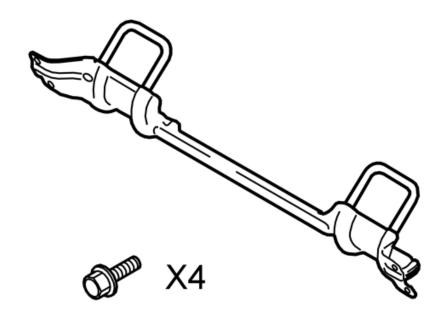

In the event of any problems with the instructions or the accessory, contact your local Volvo dealer.

Fold the backrest forward on the front passenger side.

Install the ISOFIX attachment to the SIPS tube with the four screws from the kit. Tighten the screws to 10 Nm (7.5 lbf.ft.)