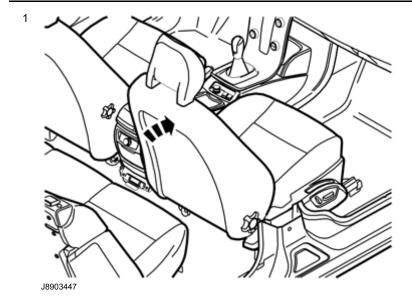

In the event of any problems with the instructions or the accessory, contact your local Volvo dealer.

Fold the backrest forward on the front passenger side.

Install the ISOFIX attachment to the SIPS tube with the four screws from the kit. Tighten the screws to 10 Nm (7.5 lbf.ft.)