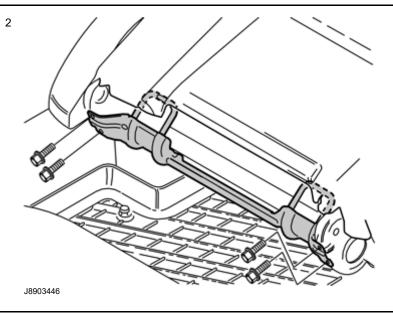

In the event of any problems with the instructions or the accessory, contact your local Volvo dealer.

Fold the backrest forward on the front passenger side.

Install the ISOFIX attachment to the SIPS tube with the four screws from the kit. Tighten the screws to 10 Nm (7.5 lbf.ft.)