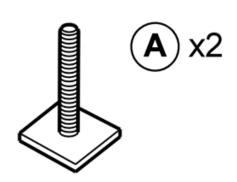

Ensure that all tools stated in the instructions are available before starting installation.

Certain steps in the instructions are only presented in the form of images. Explanatory text is also given for more complicated steps