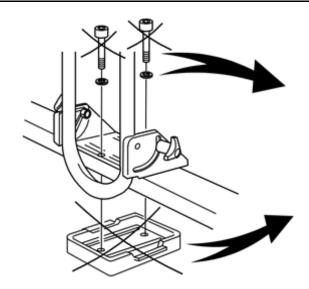

Ensure that all tools stated in the instructions are available before starting installation.

Certain steps in the instructions are only presented in the form of images. Explanatory text is also given for more complicated steps