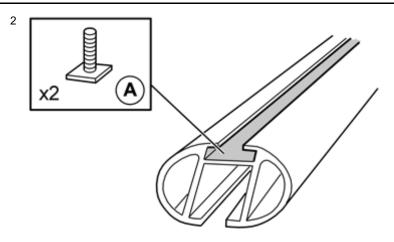

Ensure that all tools stated in the instructions are available before starting installation.

Certain steps in the instructions are only presented in the form of images. Explanatory text is also given for more complicated steps