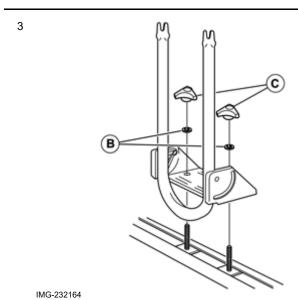

Ensure that all tools stated in the instructions are available before starting installation.

Certain steps in the instructions are only presented in the form of images. Explanatory text is also given for more complicated steps