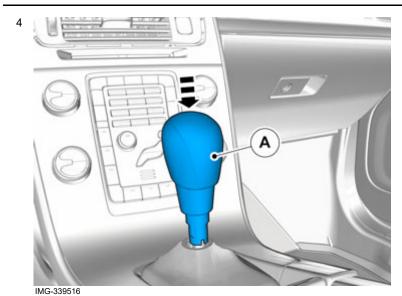

Use: Electrician's screwdriver

Volvo Car Corporation Gothenburg, Sweden

Press downwards until all the catches engage.

Volvo Car Corporation Gothenburg, Sweden

Move the boot and locking sleeve up so that the locking sleeve hooks into the gear shift knob.