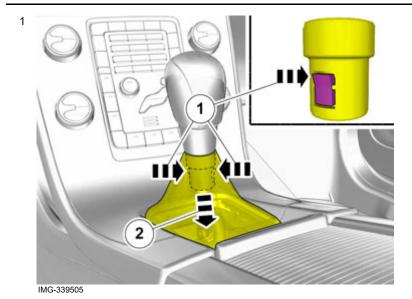

#### Note!

Some steps in these installation instructions are presented with illustration only.

Press in the locking sleeve's 2 catches.

Work and pull the locking sleeve and boot downward.

Ensure the boot does not come off the locking sleeve.

Use: Electrician's screwdriver

Volvo Car Corporation Gothenburg, Sweden

Press downwards until all the catches engage.

Volvo Car Corporation Gothenburg, Sweden

Move the boot and locking sleeve up so that the locking sleeve hooks into the gear shift knob.