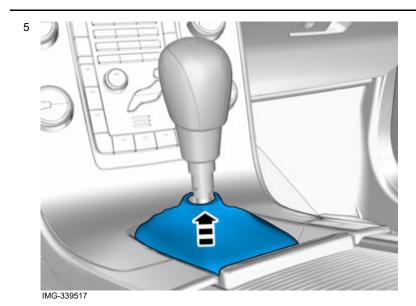

Use: Electrician's screwdriver

Volvo Car Corporation Gothenburg, Sweden

Press downwards until all the catches engage.

Volvo Car Corporation Gothenburg, Sweden

Move the boot and locking sleeve up so that the locking sleeve hooks into the gear shift knob.