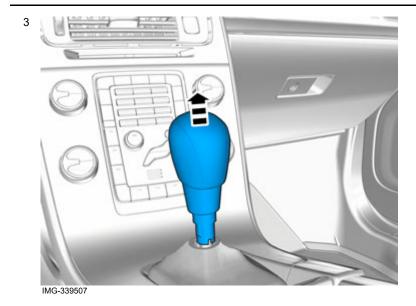

#### Note!

Some steps in these installation instructions are presented with illustration only.

Press in the locking sleeve's 2 catches.

Work and pull the locking sleeve and boot downward.

Ensure the boot does not come off the locking sleeve.