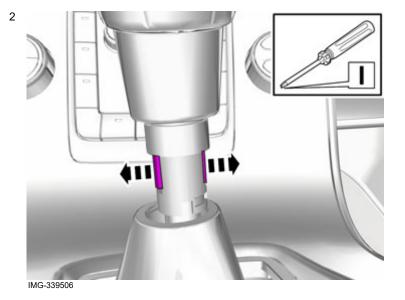

#### Note!

Some steps in these installation instructions are presented with illustration only.

Press in the locking sleeve's 2 catches.

Work and pull the locking sleeve and boot downward.

Ensure the boot does not come off the locking sleeve.

Use: Electrician's screwdriver

Volvo Car Corporation Gothenburg, Sweden

Press downwards until all the catches engage.

Volvo Car Corporation Gothenburg, Sweden

Move the boot and locking sleeve up so that the locking sleeve hooks into the gear shift knob.