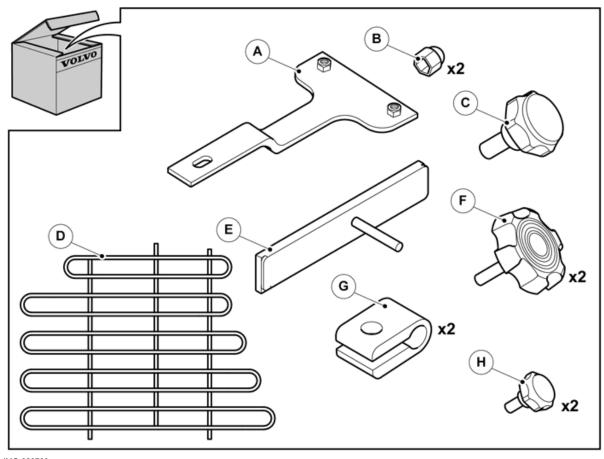

Ensure that all tools stated in the instructions are available before starting installation.

Certain steps in the instructions are only presented in the form of images. Explanatory text is also given for more complicated steps