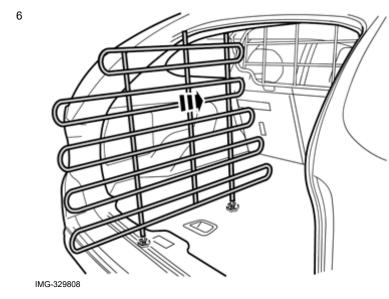

Volvo Car Corporation Gothenburg, Sweden

9

Adjust so that the cargo compartment wall is vertical and in the centre of the cargo compartment.

IMG-329811

Tighten the knobs and secure the grille. The grille must be parallel with the floor hatch.