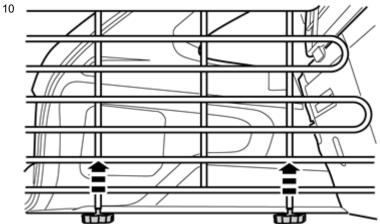

Volvo Car Corporation Gothenburg, Sweden

9

Adjust so that the cargo compartment wall is vertical and in the centre of the cargo compartment.

IMG-329811

Tighten the knobs and secure the grille. The grille must be parallel with the floor hatch.