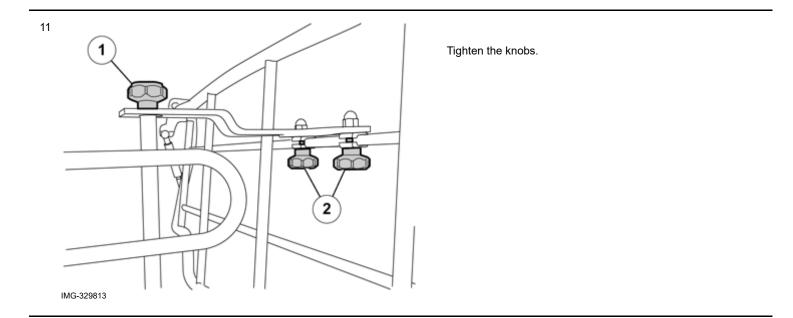

Volvo Car Corporation Gothenburg, Sweden

9

Adjust so that the cargo compartment wall is vertical and in the centre of the cargo compartment.

IMG-329811

Tighten the knobs and secure the grille. The grille must be parallel with the floor hatch.