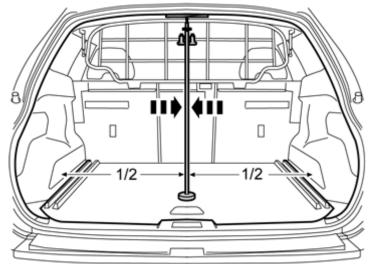

Volvo Car Corporation Gothenburg, Sweden

9

Adjust so that the cargo compartment wall is vertical and in the centre of the cargo compartment.

IMG-329811

Tighten the knobs and secure the grille. The grille must be parallel with the floor hatch.