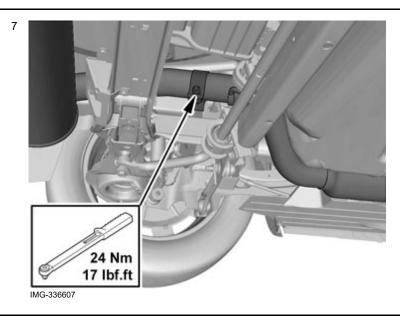

Ensure that all tools stated in the instructions are available before starting installation.

Certain steps in the instructions are only presented in the form of images. Explanatory text is also given for more complicated steps.