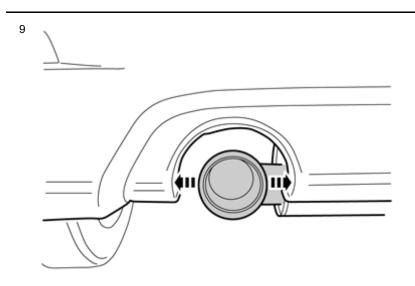

Ensure that all tools stated in the instructions are available before starting installation.

Certain steps in the instructions are only presented in the form of images. Explanatory text is also given for more complicated steps.