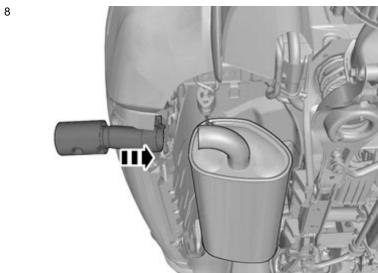

Ensure that all tools stated in the instructions are available before starting installation.

Certain steps in the instructions are only presented in the form of images. Explanatory text is also given for more complicated steps.