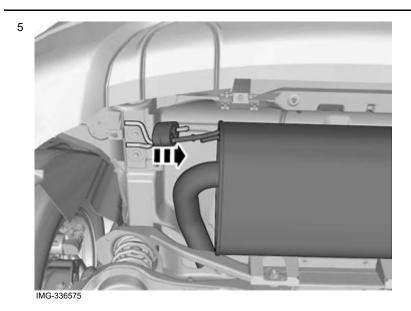

Ensure that all tools stated in the instructions are available before starting installation.

Certain steps in the instructions are only presented in the form of images. Explanatory text is also given for more complicated steps.