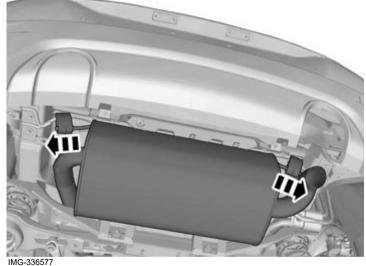

Ensure that all tools stated in the instructions are available before starting installation.

Certain steps in the instructions are only presented in the form of images. Explanatory text is also given for more complicated steps.