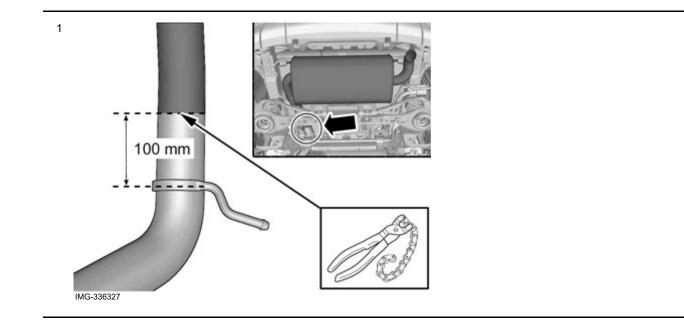

Ensure that all tools stated in the instructions are available before starting installation.

Certain steps in the instructions are only presented in the form of images. Explanatory text is also given for more complicated steps.