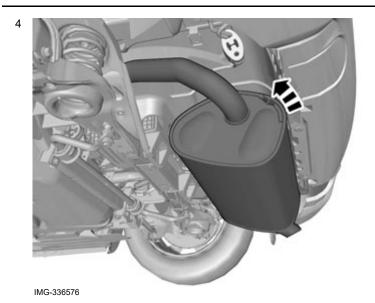

Ensure that all tools stated in the instructions are available before starting installation.

Certain steps in the instructions are only presented in the form of images. Explanatory text is also given for more complicated steps.