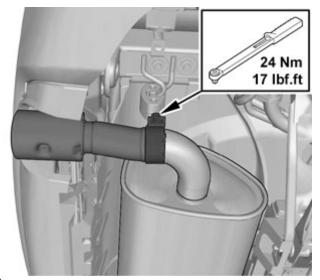

Ensure that all tools stated in the instructions are available before starting installation.

Certain steps in the instructions are only presented in the form of images. Explanatory text is also given for more complicated steps.