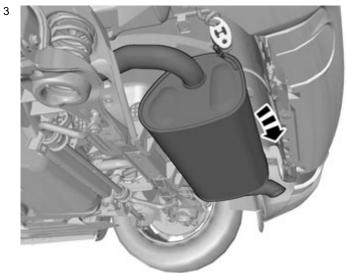

Ensure that all tools stated in the instructions are available before starting installation.

Certain steps in the instructions are only presented in the form of images. Explanatory text is also given for more complicated steps.