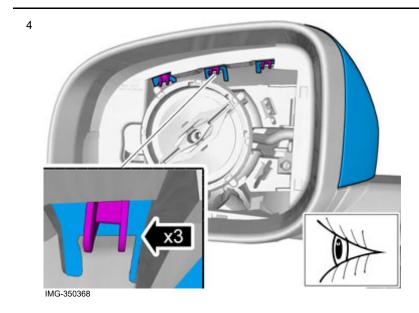

#### Caution!

Observe caution, the glass breaks easily.

Remove the glass from the mirror.

Disconnect the connectors.

© Volvo Car Corporation

IMG-350367

Mirrors, door, cover- 31370012 - V1.1

Volvo Car Corporation Gothenburg, Sweden