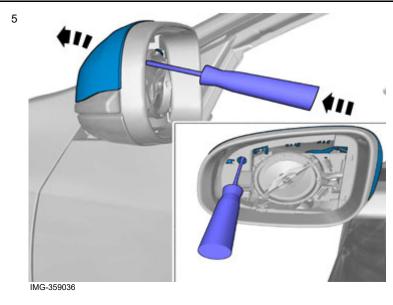

#### Caution!

Observe caution, the glass breaks easily.

Remove the glass from the mirror.

Disconnect the connectors.

© Volvo Car Corporation

IMG-350367

Mirrors, door, cover- 31370012 - V1.1

Volvo Car Corporation Gothenburg, Sweden