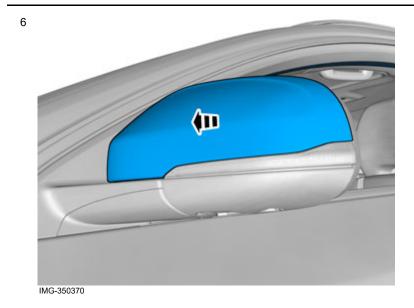

© Volvo Car Corporation Mirrors, door, cover- 31370012 - V1.1

Volvo Car Corporation Gothenburg, Sweden

Repeat all method steps for the other side.

Reinstall the removed parts in reverse order.

Volvo Car Corporation Gothenburg, Sweden