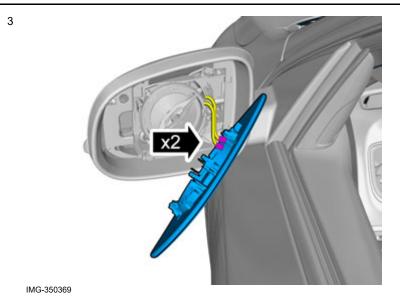

#### Caution!

Observe caution, the glass breaks easily.

Remove the glass from the mirror.

Disconnect the connectors.

© Volvo Car Corporation

IMG-350367

Mirrors, door, cover- 31370012 - V1.1

Volvo Car Corporation Gothenburg, Sweden