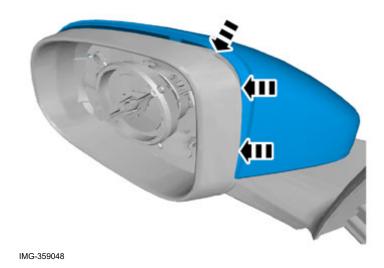

8

IMG-359046

9

© Volvo Car Corporation

Volvo Car Corporation Gothenburg, Sweden

IMG-359047

© Volvo Car Corporation Mirrors, door, cover- 31370012 - V1.1