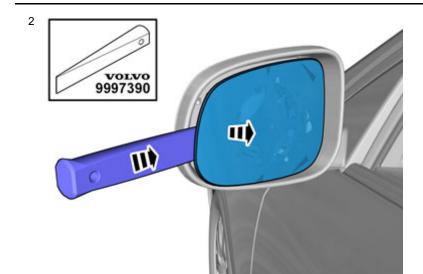

#### Caution!

Observe caution, the glass breaks easily.

Remove the glass from the mirror.

Disconnect the connectors.

© Volvo Car Corporation

IMG-350367

Mirrors, door, cover- 31370012 - V1.1

Volvo Car Corporation Gothenburg, Sweden