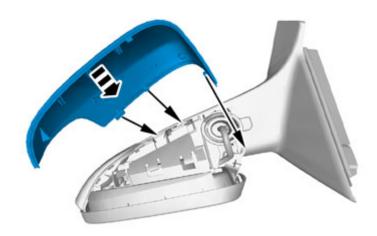

#### Caution!

Observe caution, the glass breaks easily.

Remove the glass from the mirror.

Disconnect the connectors.

© Volvo Car Corporation

IMG-350367

Mirrors, door, cover- 31370012 - V1.1

Volvo Car Corporation Gothenburg, Sweden

© Volvo Car Corporation Mirrors, door, cover- 31370012 - V1.1

Volvo Car Corporation Gothenburg, Sweden

Repeat all method steps for the other side.

Reinstall the removed parts in reverse order.

Volvo Car Corporation Gothenburg, Sweden