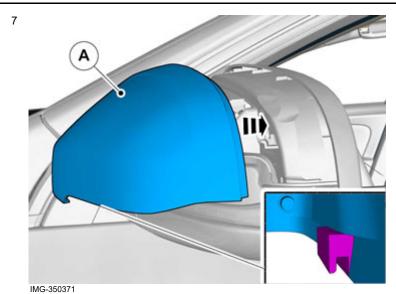

#### Caution!

Observe caution, the glass breaks easily.

Remove the glass from the mirror.

Disconnect the connectors.

© Volvo Car Corporation

IMG-350367

Mirrors, door, cover- 31370012 - V1.1

Volvo Car Corporation Gothenburg, Sweden