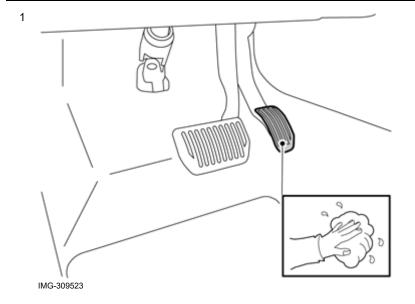

In the event of any problems with the instructions or the accessory, contact your local Volvo dealer.

Clean if necessary.

Take the accelerator pedal cover (A) from the kit.

Hook the cover onto the long side of the accelerator pedal.

#### Α

Press the cover against the pedal at the same time as folding the cover's edges over using a weatherstrip tool.

Check, using a mirror, that the edges of the cover have covered the pedal.

Pull at the cover and check that it is secure.