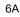

Hook the cover on at the upper edge.

IMG-309666

Α

Press the cover against the pedal at the same time as folding the cover's edges over using a weatherstrip tool.

Check, using a mirror, that the edges of the cover have covered the pedal.

Pull at the cover and check that it is secure.

В

Volvo Car Corporation Gothenburg, Sweden