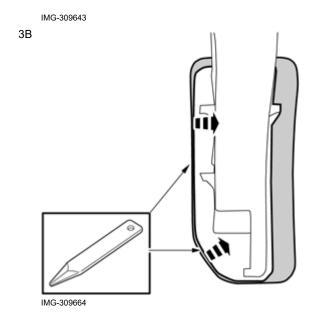

#### Α

Press the cover against the pedal at the same time as folding the cover's edges over using a weatherstrip tool.

Check, using a mirror, that the edges of the cover have covered the pedal.

Pull at the cover and check that it is secure.