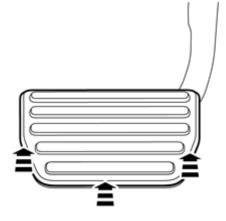

Hook the cover on at the upper edge.

IMG-309666

Α

Press the cover against the pedal at the same time as folding the cover's edges over using a weatherstrip tool.

Check, using a mirror, that the edges of the cover have covered the pedal.

Pull at the cover and check that it is secure.

В

Volvo Car Corporation Gothenburg, Sweden