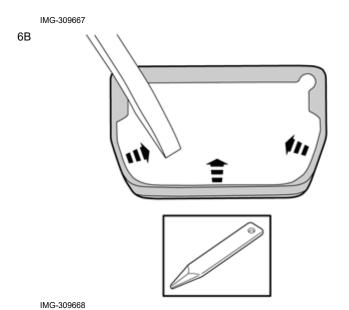

#### Applies to cars with an automatic transmission

Remove the pedal cover by grasping at the lower edge and pulling off at the rear edge.

Volvo Car Corporation Gothenburg, Sweden

Take the brake pedal cover (B) from the kit.

#### Applies to cars with manual gearbox

Remove the pedal cover by grasping at the lower edge and pulling off at the lower edge.

Take the brake pedal cover (C) from the kit.

Hook the cover on at the upper edge.