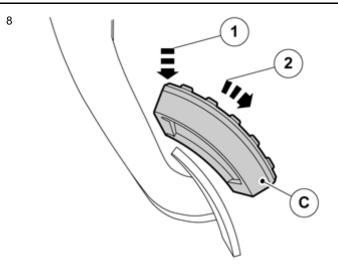

#### Applies to cars with manual gearbox

Remove the pedal cover by grasping at the lower edge and pulling off at the lower edge.

Take the brake pedal cover (C) from the kit.

Hook the cover on at the upper edge.

IMG-309670

Volvo Car Corporation Gothenburg, Sweden

9A IMG-309671 9B IMG-309803

Α

Press the cover against the pedal at the same time as folding the cover's edges over using a weatherstrip tool.

Check, using a mirror, that the edges of the cover have covered the pedal. Pull at the cover to check that it is secure.