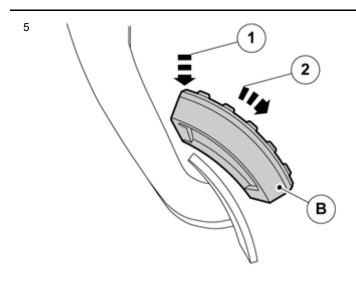

#### Applies to cars with an automatic transmission

Remove the pedal cover by grasping at the lower edge and pulling off at the rear edge.

Volvo Car Corporation Gothenburg, Sweden

Take the brake pedal cover (B) from the kit.

Hook the cover on at the upper edge.

IMG-309666

Α

Press the cover against the pedal at the same time as folding the cover's edges over using a weatherstrip tool.

Check, using a mirror, that the edges of the cover have covered the pedal.

Pull at the cover and check that it is secure.

В

Volvo Car Corporation Gothenburg, Sweden