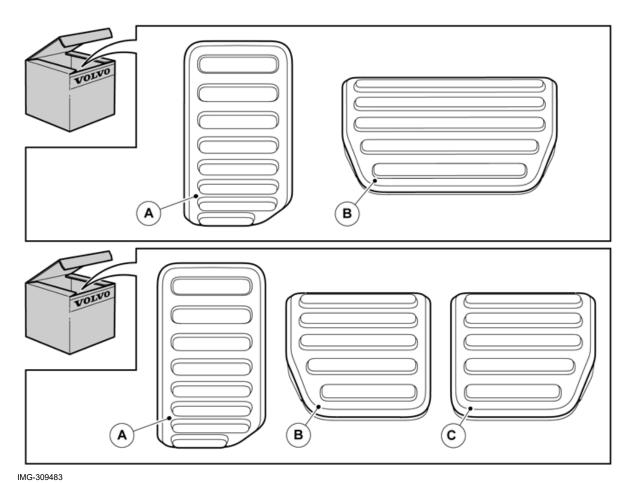

In the event of any problems with the instructions or the accessory, contact your local Volvo dealer.

Clean if necessary.

Take the accelerator pedal cover (A) from the kit.

Hook the cover onto the long side of the accelerator pedal.

#### Applies to cars with an automatic transmission

Remove the pedal cover by grasping at the lower edge and pulling off at the rear edge.

Volvo Car Corporation Gothenburg, Sweden

Take the brake pedal cover (B) from the kit.

#### Applies to cars with manual gearbox

Remove the pedal cover by grasping at the lower edge and pulling off at the lower edge.

Take the brake pedal cover (C) from the kit.

Hook the cover on at the upper edge.