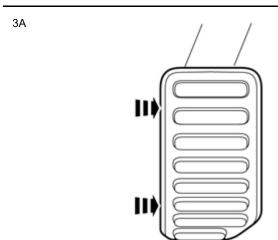

In the event of any problems with the instructions or the accessory, contact your local Volvo dealer.

Clean if necessary.

Take the accelerator pedal cover (A) from the kit.

Hook the cover onto the long side of the accelerator pedal.

#### Α

Press the cover against the pedal at the same time as folding the cover's edges over using a weatherstrip tool.

Check, using a mirror, that the edges of the cover have covered the pedal.

Pull at the cover and check that it is secure.