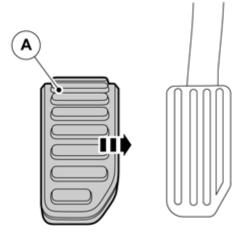

In the event of any problems with the instructions or the accessory, contact your local Volvo dealer.

Clean if necessary.

Take the accelerator pedal cover (A) from the kit.

Hook the cover onto the long side of the accelerator pedal.

#### Α

Press the cover against the pedal at the same time as folding the cover's edges over using a weatherstrip tool.

Check, using a mirror, that the edges of the cover have covered the pedal.

Pull at the cover and check that it is secure.