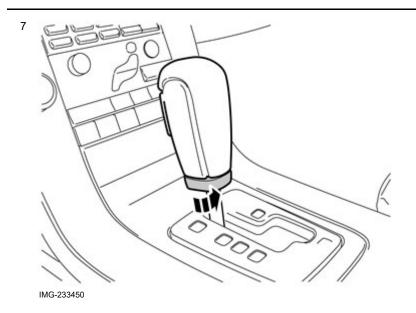

#### Steps 1-7 apply to cars with automatic transmission

Turn the locking sleeve on the gear selector lever knob a quarter turn clockwise.

Pull the locking sleeve downwards.

Volvo Car Corporation Gothenburg, Sweden