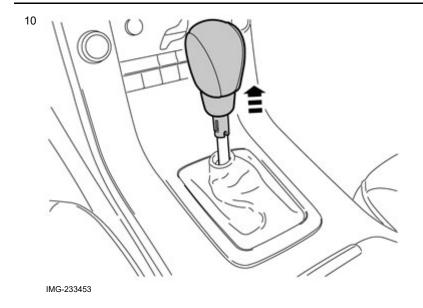

#### Steps 8-12 apply to cars with manual transmissions

Grasp the locking ring that is located under the gear selector lever knob and before the boot. Work loose slightly and pull the locking sleeve and boot down. Take care so that the boot does not jump out of the locking ring.