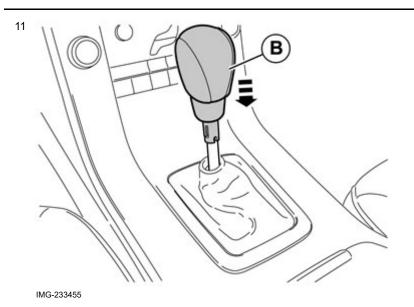

Volvo Car Corporation Gothenburg, Sweden

Pry out the 2 x catches on the side using a small screwdriver.

Pull the gear selector lever knob straight up.

Volvo Car Corporation Gothenburg, Sweden

Install the new gear selector lever knob. Press downwards until all the catches engage.