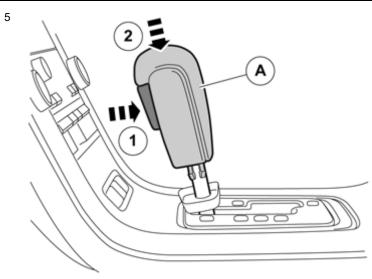

Install the new gear shift knob (A) by first pressing in the lock button (1). Then push it down (2) until the catches engage.

Move the locking sleeve up over the catches.

Volvo Car Corporation Gothenburg, Sweden