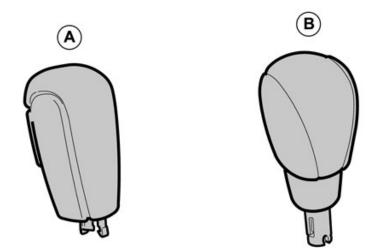

Install the new gear shift knob (A) by first pressing in the lock button (1). Then push it down (2) until the catches engage.

Move the locking sleeve up over the catches.

Volvo Car Corporation Gothenburg, Sweden

Volvo Car Corporation Gothenburg, Sweden

Pry out the 2 x catches on the side using a small screwdriver.

Pull the gear selector lever knob straight up.

Volvo Car Corporation Gothenburg, Sweden

Install the new gear selector lever knob. Press downwards until all the catches engage.