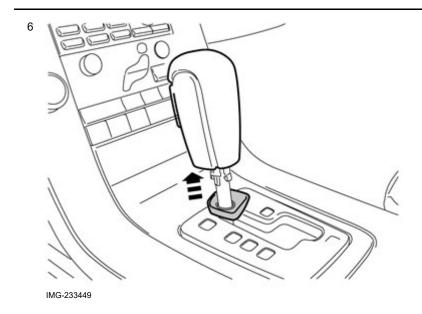

#### Steps 1-7 apply to cars with automatic transmission

Turn the locking sleeve on the gear selector lever knob a quarter turn clockwise.

Pull the locking sleeve downwards.

Volvo Car Corporation Gothenburg, Sweden