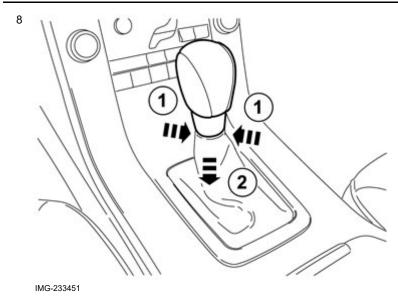

Pry out the 2 x catches at the front and rear edge using a small screwdriver.

Press in the lock button (1) and pull the gear shift knob straight up (2).

Volvo Car Corporation Gothenburg, Sweden

IMG-282124