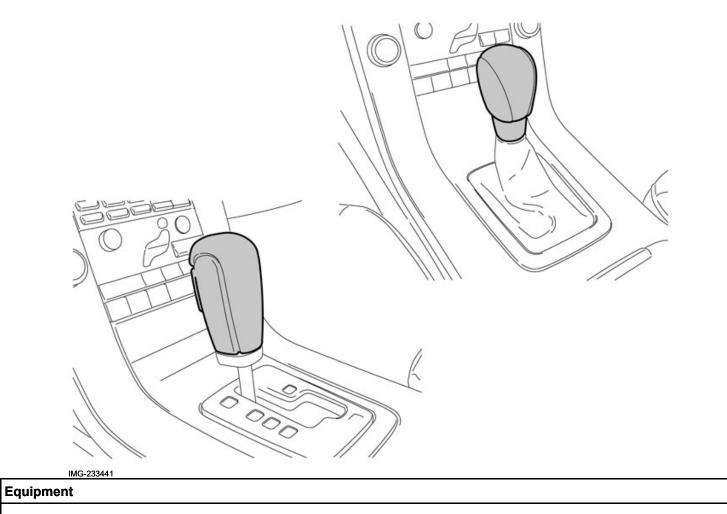

#### Steps 1-7 apply to cars with automatic transmission

Turn the locking sleeve on the gear selector lever knob a quarter turn clockwise.

Pull the locking sleeve downwards.

Volvo Car Corporation Gothenburg, Sweden

#### Steps 8-12 apply to cars with manual transmissions

Grasp the locking ring that is located under the gear selector lever knob and before the boot. Work loose slightly and pull the locking sleeve and boot down. Take care so that the boot does not jump out of the locking ring.