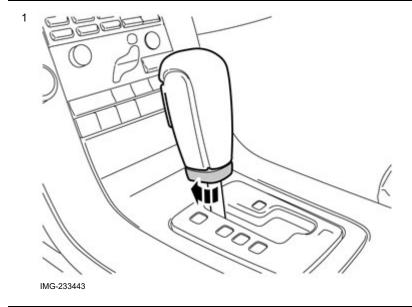

#### Steps 1-7 apply to cars with automatic transmission

Turn the locking sleeve on the gear selector lever knob a quarter turn clockwise.

Pull the locking sleeve downwards.

Volvo Car Corporation Gothenburg, Sweden