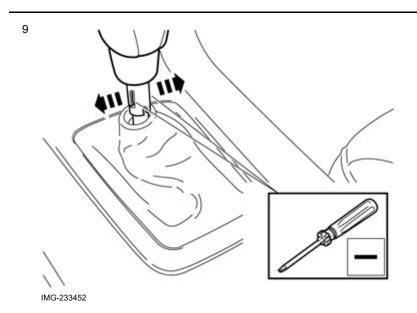

Pry out the 2 x catches at the front and rear edge using a small screwdriver.

Press in the lock button (1) and pull the gear shift knob straight up (2).

Volvo Car Corporation Gothenburg, Sweden

IMG-282124