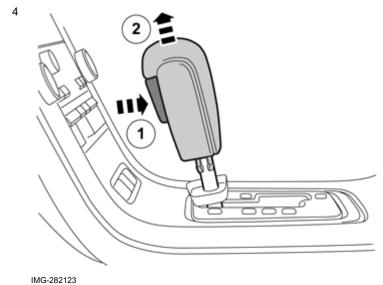

Pry out the 2 x catches at the front and rear edge using a small screwdriver.

Press in the lock button (1) and pull the gear shift knob straight up (2).

Volvo Car Corporation Gothenburg, Sweden

IMG-282124