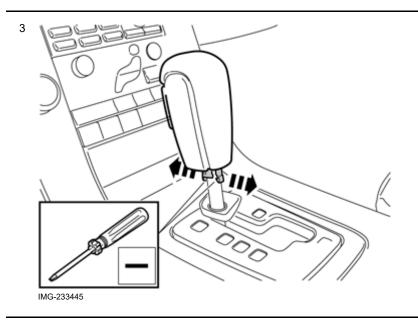

Pry out the 2 x catches at the front and rear edge using a small screwdriver.

Press in the lock button (1) and pull the gear shift knob straight up (2).

Volvo Car Corporation Gothenburg, Sweden

IMG-282124