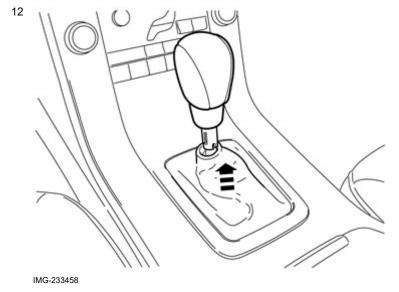

Move the boot and locking ring up so that the locking ring hooks into the gear selector lever knob.