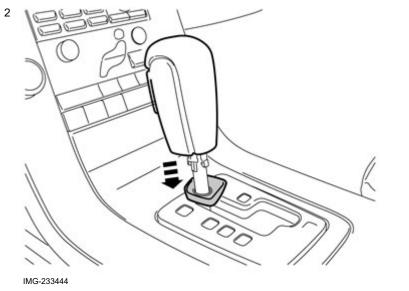

#### Steps 1-7 apply to cars with automatic transmission

Turn the locking sleeve on the gear selector lever knob a quarter turn clockwise.

Pull the locking sleeve downwards.

Volvo Car Corporation Gothenburg, Sweden