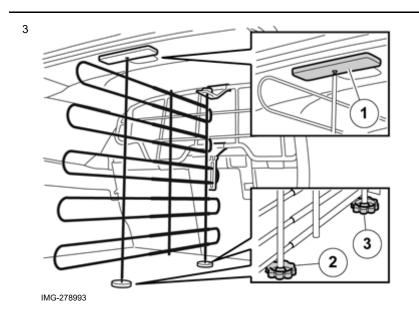

Screw the support panel (1) so that it is against the roof panel, and is parallel with it.

Screw down the rear support foot (2) so that the cargo compartment wall is tensioned.

Screw down the front support foot (3) so that the cargo compartment wall stands in a straight, vertical position.