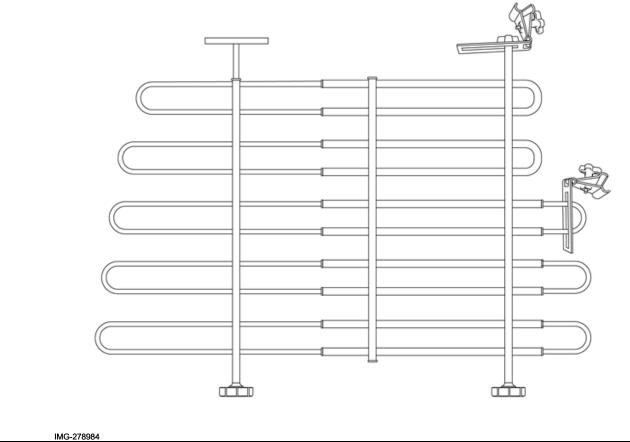

In the event of any problems with the instructions or the accessory, contact your local Volvo dealer.

Position the cargo compartment wall with the clamps into the car.

Open the upper clamp and affix it loosely on the top bar of the safety grille.

Open the lower clamp and affix it as illustrated. Tighten the clamps only exactly as much as necessary to grip the grille, do not tighten them yet.

Volvo Car Corporation Gothenburg, Sweden

Adjust so that the cargo compartment wall is vertical and in the centre of the cargo compartment.

Screw the support panel (1) so that it is against the roof panel, and is parallel with it.

Screw down the rear support foot (2) so that the cargo compartment wall is tensioned.

Screw down the front support foot (3) so that the cargo compartment wall stands in a straight, vertical position.