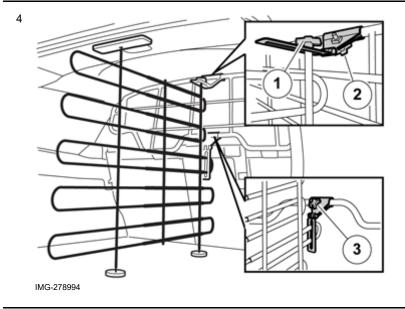

Tighten the knobs (1-3).

Check that the cargo compartment wall does not make contact with the tailgate when it closes.