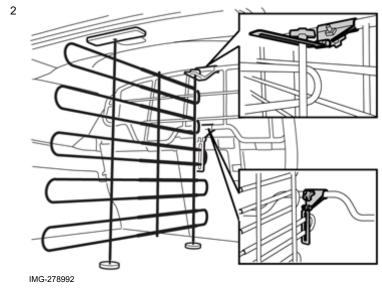

In the event of any problems with the instructions or the accessory, contact your local Volvo dealer.

Position the cargo compartment wall with the clamps into the car.

Open the upper clamp and affix it loosely on the top bar of the safety grille.

Open the lower clamp and affix it as illustrated. Tighten the clamps only exactly as much as necessary to grip the grille, do not tighten them yet.

Volvo Car Corporation Gothenburg, Sweden

Adjust so that the cargo compartment wall is vertical and in the centre of the cargo compartment.