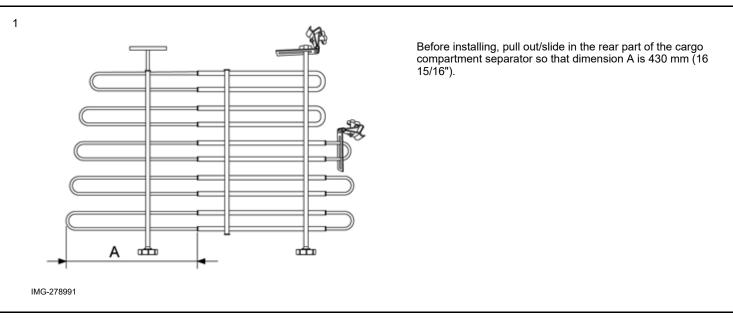

In the event of any problems with the instructions or the accessory, contact your local Volvo dealer.

Position the cargo compartment wall with the clamps into the car.

Open the upper clamp and affix it loosely on the top bar of the safety grille.

Open the lower clamp and affix it as illustrated. Tighten the clamps only exactly as much as necessary to grip the grille, do not tighten them yet.

Volvo Car Corporation Gothenburg, Sweden

Adjust so that the cargo compartment wall is vertical and in the centre of the cargo compartment.

Screw the support panel (1) so that it is against the roof panel, and is parallel with it.

Screw down the rear support foot (2) so that the cargo compartment wall is tensioned.

Screw down the front support foot (3) so that the cargo compartment wall stands in a straight, vertical position.