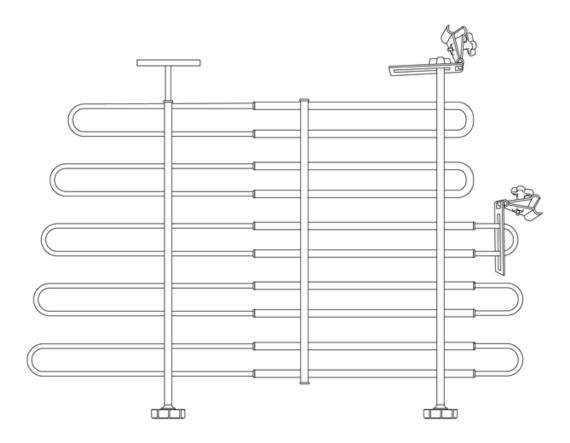

In the event of any problems with the instructions or the accessory, contact your local Volvo dealer.

Position the cargo compartment wall with the clamps into the car.

Open the upper clamp and affix it loosely on the top bar of the safety grille.

Open the lower clamp and affix it as illustrated. Tighten the clamps only exactly as much as necessary to grip the grille, do not tighten them yet.

Volvo Car Corporation Gothenburg, Sweden

Adjust so that the cargo compartment wall is vertical and in the centre of the cargo compartment.

Screw the support panel (1) so that it is against the roof panel, and is parallel with it.

Screw down the rear support foot (2) so that the cargo compartment wall is tensioned.

Screw down the front support foot (3) so that the cargo compartment wall stands in a straight, vertical position.