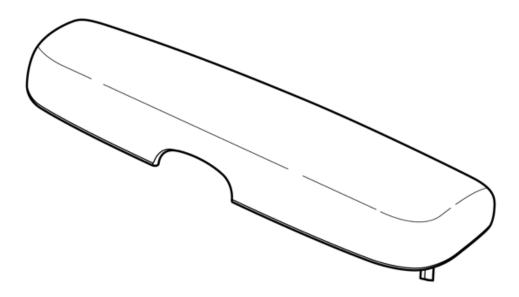

Volvo Car Corporation Gothenburg, Sweden

2

Take the glasses holder from the kit.

Fit the glasses holder where the grab handle sat.

Make sure that the four retaining plates (1) sit on each side of the nut plates where the glasses holder will be fastened. If there is not enough room for the plate, it can be broken off and discarded.