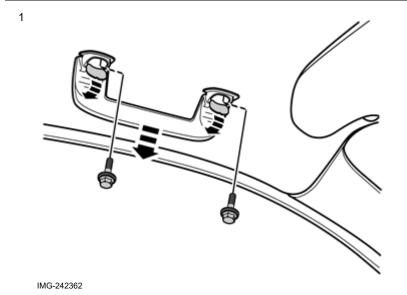

#### Note!

Some steps in these installation instructions are presented with illustration only.

Prise up the cover on the grab handle above the door.

Remove the screws and carefully pull the grab handle until the retaining plate on the inside releases. Put the handle aside. The screws will be reused.