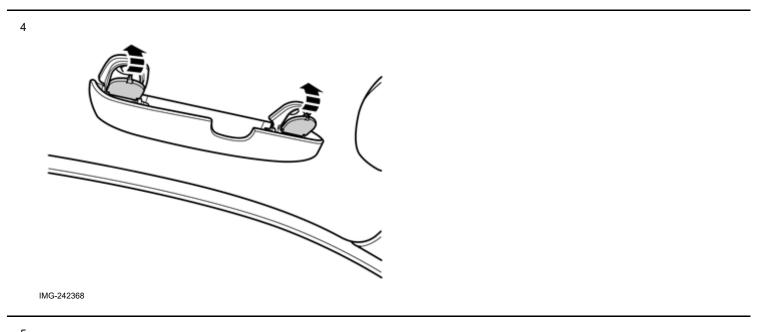

Volvo Car Corporation Gothenburg, Sweden

2

Take the glasses holder from the kit.

Fit the glasses holder where the grab handle sat.

Make sure that the four retaining plates (1) sit on each side of the nut plates where the glasses holder will be fastened. If there is not enough room for the plate, it can be broken off and discarded.