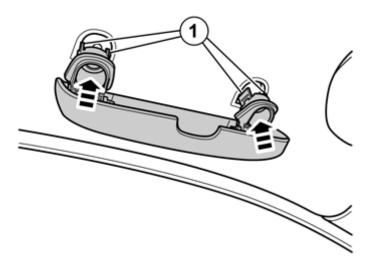

Volvo Car Corporation Gothenburg, Sweden

2

Take the glasses holder from the kit.

Fit the glasses holder where the grab handle sat.

Make sure that the four retaining plates (1) sit on each side of the nut plates where the glasses holder will be fastened. If there is not enough room for the plate, it can be broken off and discarded.