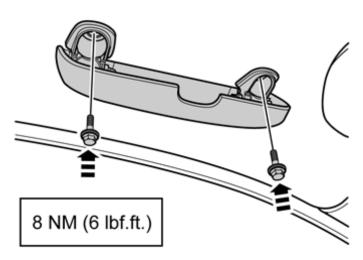

Volvo Car Corporation Gothenburg, Sweden

2

Take the glasses holder from the kit.

Fit the glasses holder where the grab handle sat.

Make sure that the four retaining plates (1) sit on each side of the nut plates where the glasses holder will be fastened. If there is not enough room for the plate, it can be broken off and discarded.