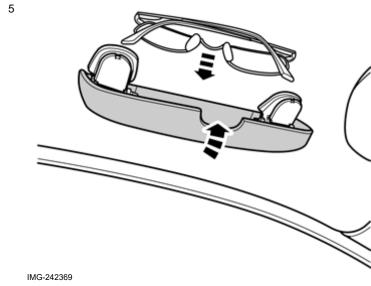

Volvo Car Corporation Gothenburg, Sweden

2

Take the glasses holder from the kit.

Fit the glasses holder where the grab handle sat.

Make sure that the four retaining plates (1) sit on each side of the nut plates where the glasses holder will be fastened. If there is not enough room for the plate, it can be broken off and discarded.