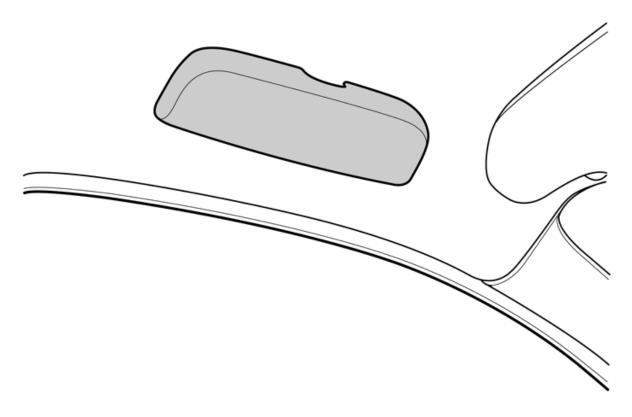

#### Note!

Some steps in these installation instructions are presented with illustration only.

Prise up the cover on the grab handle above the door.

Remove the screws and carefully pull the grab handle until the retaining plate on the inside releases. Put the handle aside. The screws will be reused.