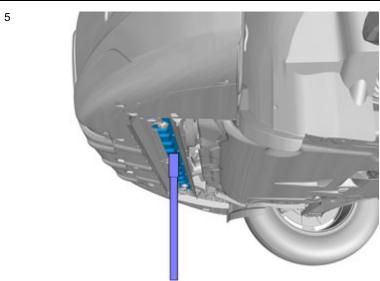

In the event of any problems with the instructions or the accessory, contact your local Volvo dealer.

2

Volvo Car Corporation Gothenburg, Sweden

Volvo Car Corporation Gothenburg, Sweden

Place a support under the radiator member.

Volvo Car Corporation Gothenburg, Sweden

Volvo Car Corporation Gothenburg, Sweden

Ensure that the reinforcement panels are correctly positioned.

Volvo Car Corporation Gothenburg, Sweden

12

Repeat all method steps for the other side.