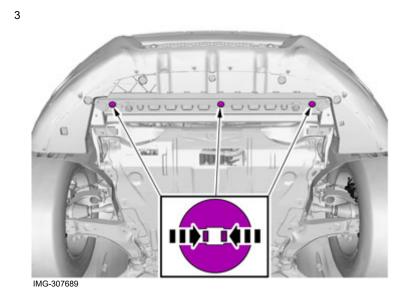

In the event of any problems with the instructions or the accessory, contact your local Volvo dealer.

2

Volvo Car Corporation Gothenburg, Sweden

Volvo Car Corporation Gothenburg, Sweden

Place a support under the radiator member.