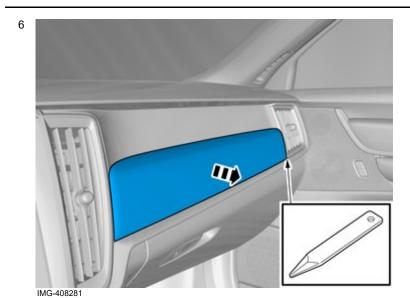

### Removal

4

Remove the panel.

Disconnect the connector, if applicable.

Volvo Car Corporation Gothenburg, Sweden

IMG-408276

Remove the panel.

Remove the panel.