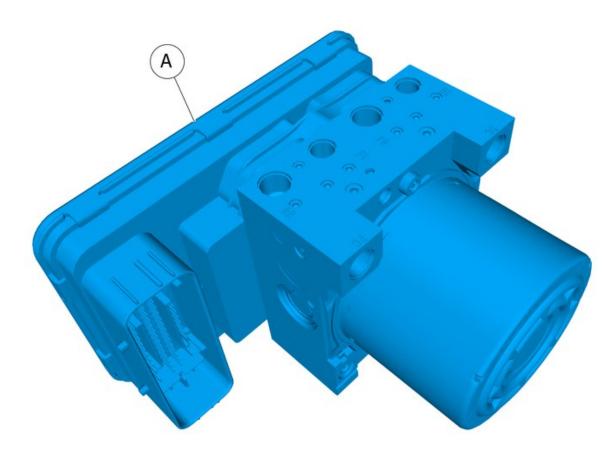

IMG-363036

- Used as extra colors when you need to show or differentiate additional parts.
- 3. Used for attachments that are to be removed/installed. May be screws, clips, connectors, etc.
- 4. Used when the component is not fully removed from the vehicle but only hung to the side.
- 5. Used for standard tools and special tools.
- 6. Used as background color for vehicle components.

|   | Accessory installation                                                                                                                            |
|---|---------------------------------------------------------------------------------------------------------------------------------------------------|
| 3 | Information is available in VIDA under:                                                                                                           |
| 4 | VIDA/Information/Repair/Removal, replacement and installation/Brakes/Brake control system/anti-lock brake (anti-skid)/Hydraulic unit brake system |