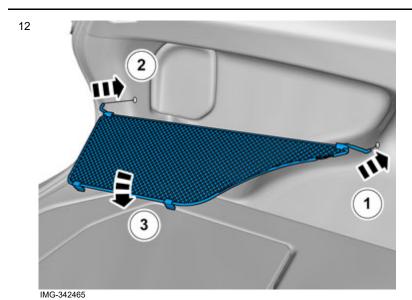

#### Right-hand side

Drill out the hole.

Volvo Car Corporation Gothenburg, Sweden

2

Insert the pocket's rear mounting in the hole in the panel and fold down.

Insert the mesh pocket's front mounting towards the panel and lower end towards the floor.

Mark the hole in the panel level with the middle of the radius of the bent wire frame.

IMG-342338

Volvo Car Corporation Gothenburg, Sweden

5 mm (13/64") Ø 5 mm (13/64")

Move the front mounting to one side and drill the hole.

Insert the front mounting in the panel and fold down the mesh pocket.

Volvo Car Corporation Gothenburg, Sweden

Hold the pocket against the panel and drill out the holes through the two clips.

Tighten the mesh pocket's lower end.