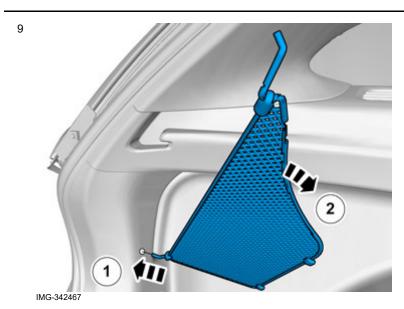

#### Right-hand side

Drill out the hole.

Volvo Car Corporation Gothenburg, Sweden

2

Insert the pocket's rear mounting in the hole in the panel and fold down.

Insert the mesh pocket's front mounting towards the panel and lower end towards the floor.