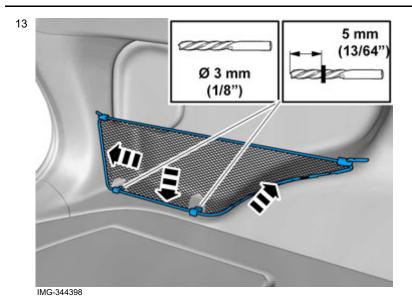

Mark the hole in the panel level with the middle of the radius of the bent wire frame.

IMG-342338

Volvo Car Corporation Gothenburg, Sweden

5 mm (13/64") Ø 5 mm (13/64")

Move the front mounting to one side and drill the hole.

Insert the front mounting in the panel and fold down the mesh pocket.

Volvo Car Corporation Gothenburg, Sweden

Hold the pocket against the panel and drill out the holes through the two clips.

Tighten the mesh pocket's lower end.