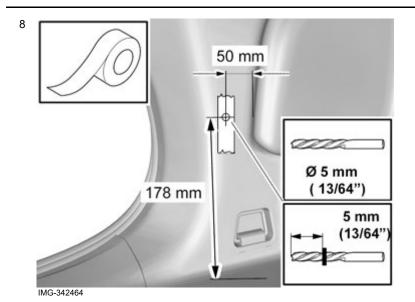

#### Right-hand side

Drill out the hole.

Volvo Car Corporation Gothenburg, Sweden

2

Insert the pocket's rear mounting in the hole in the panel and fold down.

Insert the mesh pocket's front mounting towards the panel and lower end towards the floor.

Mark the hole in the panel level with the middle of the radius of the bent wire frame.

IMG-342338

Volvo Car Corporation Gothenburg, Sweden

5 mm (13/64") Ø 5 mm (13/64")

Move the front mounting to one side and drill the hole.