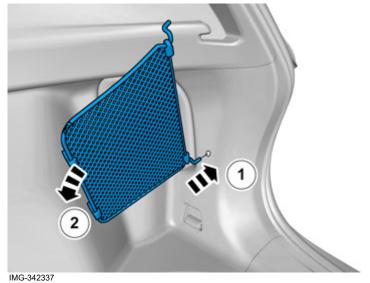

#### Right-hand side

#### Right-hand side

Drill out the hole.

Volvo Car Corporation Gothenburg, Sweden

2

Insert the pocket's rear mounting in the hole in the panel and fold down.

Insert the mesh pocket's front mounting towards the panel and lower end towards the floor.

Mark the hole in the panel level with the middle of the radius of the bent wire frame.

IMG-342338

Volvo Car Corporation Gothenburg, Sweden

5 mm (13/64") Ø 5 mm (13/64")

Move the front mounting to one side and drill the hole.