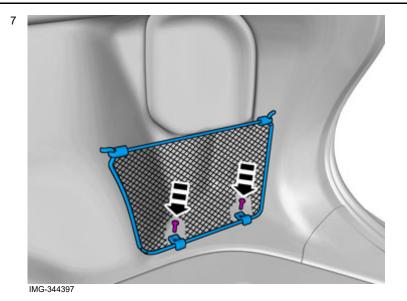

Insert the front mounting in the panel and fold down the mesh pocket.

Volvo Car Corporation Gothenburg, Sweden

Hold the pocket against the panel and drill out the holes through the two clips.

Tighten the mesh pocket's lower end.

Make a mark with the scriber in the panel where the mounting is to enter

Move the net pocket to one side.

Drill out the hole.

Volvo Car Corporation Gothenburg, Sweden

Install the net pocket.

Hold the net pocket against the panel and drill out the holes through the two clips.

Volvo Car Corporation Gothenburg, Sweden

Tighten the mesh pocket's lower end.