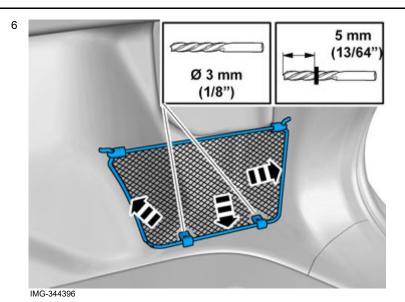

#### Right-hand side

Drill out the hole.

Volvo Car Corporation Gothenburg, Sweden

2

Insert the pocket's rear mounting in the hole in the panel and fold down.

Insert the mesh pocket's front mounting towards the panel and lower end towards the floor.

Mark the hole in the panel level with the middle of the radius of the bent wire frame.

IMG-342338

Volvo Car Corporation Gothenburg, Sweden

5 mm (13/64") Ø 5 mm (13/64")

Move the front mounting to one side and drill the hole.

Insert the front mounting in the panel and fold down the mesh pocket.

Volvo Car Corporation Gothenburg, Sweden

Hold the pocket against the panel and drill out the holes through the two clips.

Tighten the mesh pocket's lower end.