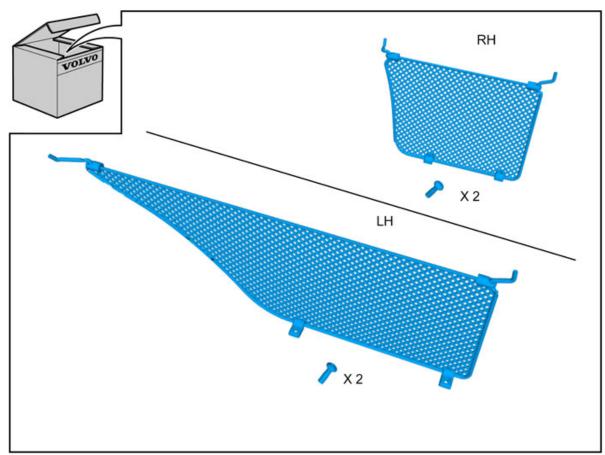

#### Right-hand side

#### Right-hand side

Drill out the hole.

Volvo Car Corporation Gothenburg, Sweden

2

Insert the pocket's rear mounting in the hole in the panel and fold down.

Insert the mesh pocket's front mounting towards the panel and lower end towards the floor.

Left-hand side

Volvo Car Corporation Gothenburg, Sweden

#### Left-hand side

Drill out the hole.

Insert the pocket's rear mounting in the hole in the panel and fold down.

Volvo Car Corporation Gothenburg, Sweden

Place the net pocket as illustrated and move the front mounting towards the panel.