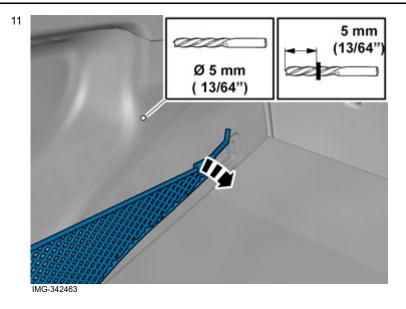

Make a mark with the scriber in the panel where the mounting is to enter

Move the net pocket to one side.

Drill out the hole.

Volvo Car Corporation Gothenburg, Sweden

Install the net pocket.

Hold the net pocket against the panel and drill out the holes through the two clips.