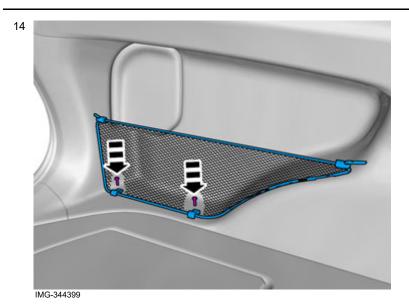

Insert the front mounting in the panel and fold down the mesh pocket.

Volvo Car Corporation Gothenburg, Sweden

Hold the pocket against the panel and drill out the holes through the two clips.

Tighten the mesh pocket's lower end.

Volvo Car Corporation Gothenburg, Sweden

Tighten the mesh pocket's lower end.