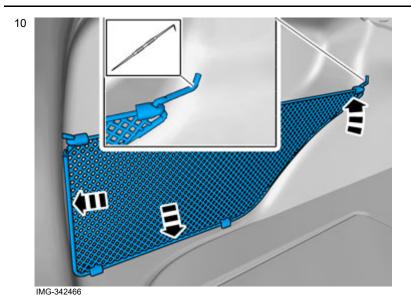

#### Left-hand side

Drill out the hole.

Insert the pocket's rear mounting in the hole in the panel and fold down.

Volvo Car Corporation Gothenburg, Sweden

Place the net pocket as illustrated and move the front mounting towards the panel.