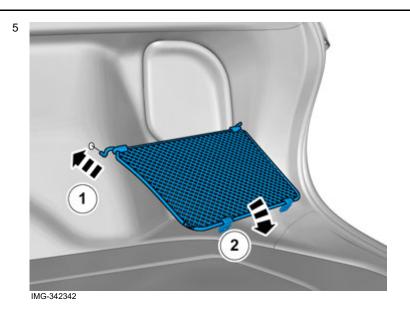

Left-hand side

Volvo Car Corporation Gothenburg, Sweden

#### Left-hand side

Drill out the hole.

Insert the pocket's rear mounting in the hole in the panel and fold down.

Volvo Car Corporation Gothenburg, Sweden

Place the net pocket as illustrated and move the front mounting towards the panel.

Make a mark with the scriber in the panel where the mounting is to enter

Move the net pocket to one side.

Drill out the hole.

Volvo Car Corporation Gothenburg, Sweden

Install the net pocket.

Hold the net pocket against the panel and drill out the holes through the two clips.