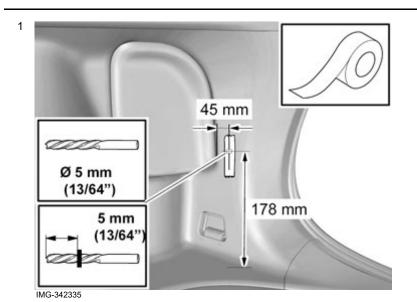

#### Right-hand side

Drill out the hole.

Volvo Car Corporation Gothenburg, Sweden

2

Insert the pocket's rear mounting in the hole in the panel and fold down.

Insert the mesh pocket's front mounting towards the panel and lower end towards the floor.

Mark the hole in the panel level with the middle of the radius of the bent wire frame.

IMG-342338

Volvo Car Corporation Gothenburg, Sweden

5 mm (13/64") Ø 5 mm (13/64")

Move the front mounting to one side and drill the hole.