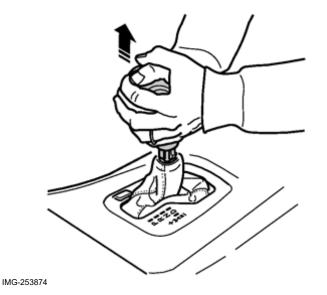

2

Pull loose the gear lever knob by forcefully pulling it straight upward.

#### Note!

A lot of force is required to pull it loose.

Volvo Car Corporation Gothenburg, Sweden

Place the new knob in the correct position on the gear lever.

Drive down the knob in position.