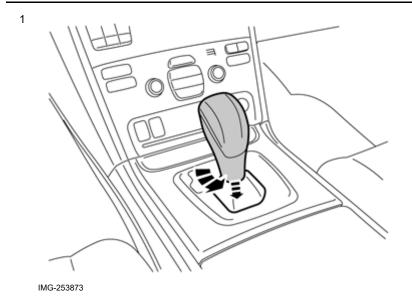

In the event of any problems with the instructions or the accessory, contact your local Volvo dealer.

Loosen the gaiter from the gear lever knob by turning the lock ring on the inside  $\frac{1}{4}$ -turn, and pull down the gaiter.