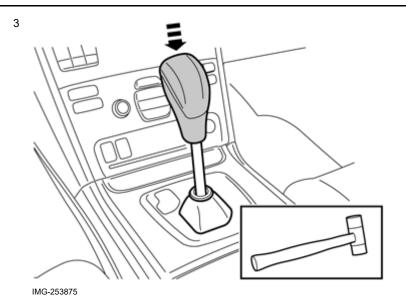

#### Note!

A lot of force is required to pull it loose.

Volvo Car Corporation Gothenburg, Sweden

Place the new knob in the correct position on the gear lever.

Drive down the knob in position.

#### Hint

Use, e.g., a plastic hammer and a spacer between the knob and hammer to avoid damaging the gear lever knob.

Check that the gaiter's seams are straight. Then fix the lock ring by pulling it down and the gaiter straight up against the knob, and secure it by pressing it into place.