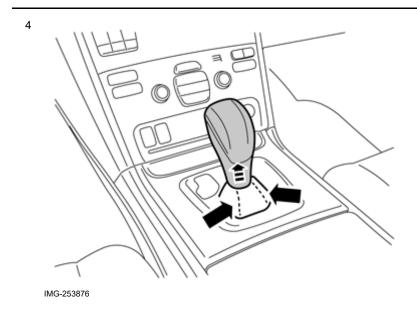

#### Hint

Use, e.g., a plastic hammer and a spacer between the knob and hammer to avoid damaging the gear lever knob.

Check that the gaiter's seams are straight. Then fix the lock ring by pulling it down and the gaiter straight up against the knob, and secure it by pressing it into place.

Check that the gear lever knob is fastened securely by pulling on it. Also check that the lockout function works in all its positions.